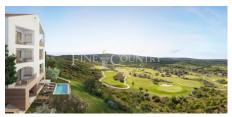

#### Ombria Sustainable Lifestyle Resort with an 18-hole Golf Course

The eco-friendly Ombria resort is located near the Fonte de Benémola nature reserve and is surrounded by stunningly beautiful countryside, featuring olive groves and cork oak valleys. It is located just 22km from Faro airport and within easy reach of Loulé, a historic market town with a wide range of conveniences such as a tennis club, a private hospital, an international school and plenty of shops and restaurants.

T: +351 289 396 096 E: algarveleads@fineandcountry.com

Facilities include an 18-hole golf course, traditional outside spaces, indoor and outdoor pools, a Spa with Turkish baths, sauna and jacuzzi and all amenities expected from a  $5^*$  hotel. Events and activities will be scheduled throughout the year.