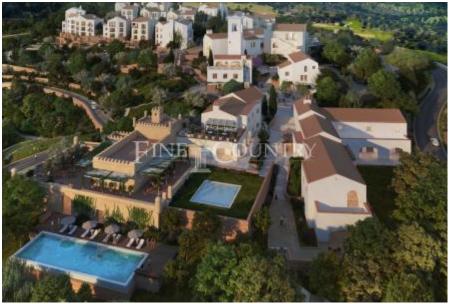

#### Ombria Sustainable Lifestyle Resort with an 18-hole Golf Course

The eco-friendly Ombria resort is located near the Fonte de Benémola nature reserve and is surrounded by stunningly beautiful countryside, featuring olive groves and cork oak valleys. It is located just 22km from Faro airport and within easy reach of Loulé, a historic market town with a wide range of conveniences such as a tennis club, a private hospital, an international school and plenty of shops and restaurants.

The resort is presently under construction, with completion due in Spring 2023 and will feature residential properties as well as a luxury hotel.

Designed to ensure harmony between the build and natural environment, planted areas have been minimised and water consumption reduced to comply with the most prestigious eco-resort certifications.

T: +351 289 396 096 E: algarveleads@fineandcountry.com

Facilities include an 18-hole golf course, traditional outside spaces, indoor and outdoor pools, a Spa with Turkish baths, sauna and jacuzzi and all amenities expected from a  $5^*$  hotel. Events and activities will be scheduled throughout the year.