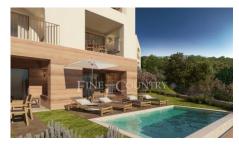

#### PROPERTY FEATURES

- Golf Property
- Built Area 106m2 + 21m2 Terrace
- Air conditioning
- Terraces
- Fully equipped kitchen
- · Communal Swimming Pool
- Communal Garden
- Garagege & Parking
- Fully furnished
- 30 minutes from Faro Airport

The Viceroy Residences are fully serviced and managed by Viceroy Hotels & Resorts with 24/7 security. Owners can stay for up to 10 weeks and benefit from privileged access to the hotel's facilities and a guaranteed minimum 5% yield rental return for the first five years.