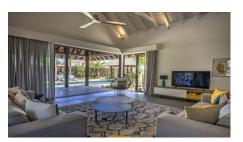

Recently built, this single-storey villa which surface area of 341.85m<sup>2</sup> offers 4 ensuite bedrooms, a beautiful common area with spacious and large volumes; numerous openings which open onto the garden which surface area is of 1,014m<sup>2</sup> and onto the covered terrace.

#### PROPERTY FEATURES

- Modern Villas
- Surface area: 341.85 m<sup>2</sup>
- Land : 1014 m<sup>2</sup>
- Furnished Villa

Fine & Country Mauritius Chemin 20 Pieds Mauritius Grand Baie 30513 Mauritius

T: +230 268 1780 E: mauritius@fineandcountry.com