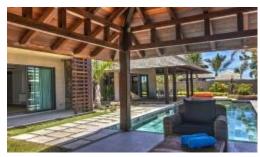

Recently built, this single-storey villa which surface area of 341.85m<sup>2</sup> offers 4 ensuite bedrooms, a beautiful common area with spacious and large volumes; numerous openings which open onto the garden which surface area is of 1,014m<sup>2</sup> and onto the covered terrace.