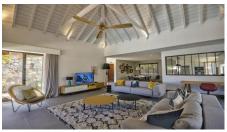

Recently built, this single-storey villa which surface area of 341.85m<sup>2</sup> offers 4 ensuite bedrooms, a beautiful common area with spacious and large volumes; numerous openings which open onto the garden which surface area is of 1,014m<sup>2</sup> and onto the covered terrace.

#### PROPERTY FEATURES

- Modern Villas
- Surface area: 341.85 m<sup>2</sup>
- Land : 1014 m<sup>2</sup>
- Furnished Villa

Fine & Country Mauritius Chemin 20 Pieds Mauritius Grand Baie 30513 Mauritius

T: +230 268 1780 E: mauritius@fineandcountry.com