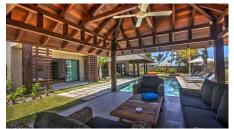

Situated on an estate which are is of 2.2 hectares, 550m from the beach, the domain with its tropical gardens and luxuriant scenery, ensures privacy and spacious living area. Fully gated and secured, this residence combines contemporary architecture and the unique authentic lifestyle characteristic owned by the northern region of the island.

Recently built, this single-storey villa which surface area of 341.85m<sup>2</sup> offers 4 ensuite bedrooms, a beautiful common area with spacious and large volumes; numerous openings which open onto the garden which surface area is of 1,014m<sup>2</sup> and onto the covered terrace.

#### PROPERTY FEATURES

- Modern Villas
- Surface area: 341.85 m<sup>2</sup>
- Land : 1014 m<sup>2</sup>
- Furnished Villa

Fine & Country Mauritius Chemin 20 Pieds Mauritius Grand Baie 30513 Mauritius

T: +230 268 1780 E: mauritius@fineandcountry.com