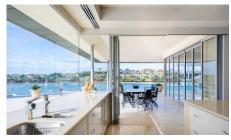

A private lift spirits you directly to your floor and opens up to reveal your breathtaking location. Set against the commanding backdrop of the Swan River, large expanses of glass and retractable bifold doors perfectly frame panoramic water views, which linger beyond your expansive 225m2, north-facing alfresco terrace. Protected from the elements, this is where you'll want to immerse yourself. Whether you're sipping cocktails in the shadows of spectacular sunsets or watching on as boats or black swans glide by, there is no more idyllic place than this to embrace the tranquility on offer.