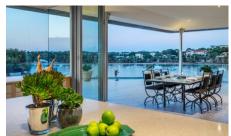

A private lift spirits you directly to your floor and opens up to reveal your breathtaking location. Set against the commanding backdrop of the Swan River, large expanses of glass and retractable bifold doors perfectly frame panoramic water views, which linger beyond your expansive 225m2, north-facing alfresco terrace. Protected from the elements, this is where you'll want to immerse yourself. Whether you're sipping cocktails in the shadows of spectacular sunsets or watching on as boats or black swans glide by, there is no more idyllic place than this to embrace the tranquility on offer.