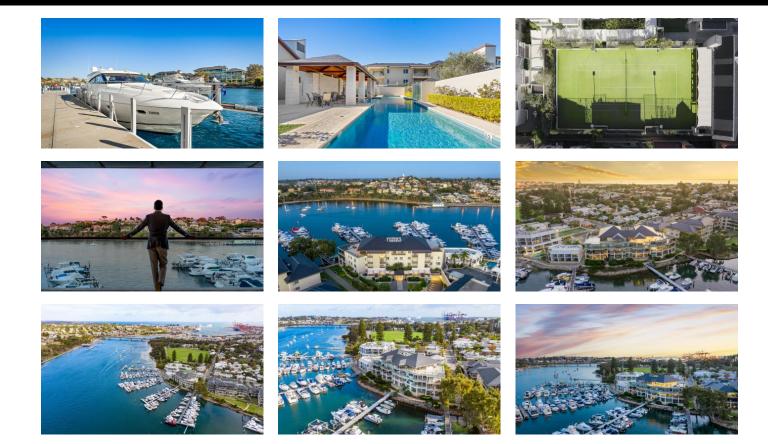

ecure complex also boasts an onsite caretaker, a communal entertaining pavilion and alfresco area, tennis court and 25m lap pool. As well, take advantage of this impressive location, situated 2km from pristine beaches, 3km from Fremantle's vibrant dining and entertainment precinct, and close to one of Perth's finest golf courses, Royal Fremantle. If the CBD beckons, it's just 17km away.

Whether you wish to downsize to a luxurious waterfront abode or simply want to take advantage of being able to travel without the worry of leaving behind a large home, be assured this sophisticated penthouse, right on the Swan River, will meet your every need. Arrange your inspection today.



T: +61 451 248 101

E: perth@fineandcountry.com



# PROPERTY PHOTOS















































## **LOCATION**



No Media available





## **FLOORPLANS**