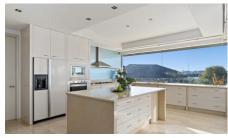

The finest in integrated living is yours to enjoy too, with the terrace seamlessly fusing with the indoors. Sit back and soak up the striking scenery from your light-filled living and dining room, or retreat to the gourmet kitchen, encased in natural light. Decorated in soothing neutrals, it features stainless steel appliances and an island bench, ideal for hosting cosy catch-ups and light-hearted conversation.