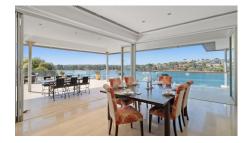

A private lift spirits you directly to your floor and opens up to reveal your breathtaking location. Set against the commanding backdrop of the Swan River, large expanses of glass and retractable bifold doors perfectly frame panoramic water views, which linger beyond your expansive 225m2, north-facing alfresco terrace. Protected from the elements, this is where you'll want to immerse yourself. Whether you're sipping cocktails in the shadows of spectacular sunsets or watching on as boats or black swans glide by, there is no more idyllic place than this to embrace the tranquility on offer.

The finest in integrated living is yours to enjoy too, with the terrace seamlessly fusing with the indoors. Sit back and soak up the striking scenery from your light-filled living and dining room, or retreat to the gourmet kitchen, encased in natural light. Decorated in soothing neutrals, it features stainless steel appliances and an island bench, ideal for hosting cosy catch-ups and light-hearted conversation.