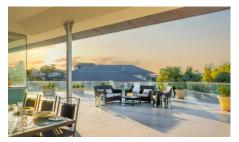

A private lift spirits you directly to your floor and opens up to reveal your breathtaking location. Set against the commanding backdrop of the Swan River, large expanses of glass and retractable bifold doors perfectly frame panoramic water views, which linger beyond your expansive 225m2, north-facing alfresco terrace. Protected from the elements, this is where you'll want to immerse yourself. Whether you're sipping cocktails in the shadows of spectacular sunsets or watching on as boats or black swans glide by, there is no more idyllic place than this to embrace the tranquility on offer.

The finest in integrated living is yours to enjoy too, with the terrace seamlessly fusing with the indoors. Sit back and soak up the striking scenery from your light-filled living and dining room, or retreat to the gourmet kitchen, encased in natural light. Decorated in soothing neutrals, it features stainless steel appliances and an island bench, ideal for hosting cosy catch-ups and light-hearted conversation.