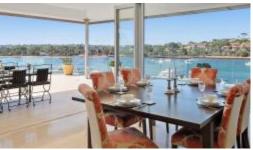

A private lift spirits you directly to your floor and opens up to reveal your breathtaking location. Set against the commanding backdrop of the Swan River, large expanses of glass and retractable bifold doors perfectly frame panoramic water views, which linger beyond your expansive 225m2, north-facing alfresco terrace. Protected from the elements, this is where you'll want to immerse yourself. Whether you're sipping cocktails in the shadows of spectacular sunsets or watching on as boats or black swans glide by, there is no more idyllic place than this to embrace the tranquility on offer.

The finest in integrated living is yours to enjoy too, with the terrace seamlessly fusing with the indoors. Sit back and soak up the striking scenery from your light-filled living and dining room, or retreat to the gourmet kitchen, encased in natural light. Decorated in soothing neutrals, it features stainless steel appliances and an island bench, ideal for hosting cosy catch-ups and light-hearted conversation.