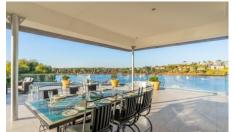

A private lift spirits you directly to your floor and opens up to reveal your breathtaking location. Set against the commanding backdrop of the Swan River, large expanses of glass and retractable bifold doors perfectly frame panoramic water views, which linger beyond your expansive 225m2, north-facing alfresco terrace. Protected from the elements, this is where you'll want to immerse yourself. Whether you're sipping cocktails in the shadows of spectacular sunsets or watching on as boats or black swans glide by, there is no more idyllic place than this to embrace the tranquility on offer.

The finest in integrated living is yours to enjoy too, with the terrace seamlessly fusing with the indoors. Sit back and soak up the striking scenery from your light-filled living and dining room, or retreat to the gourmet kitchen, encased in natural light. Decorated in soothing neutrals, it features stainless steel appliances and an island bench, ideal for hosting cosy catch-ups and light-hearted conversation.