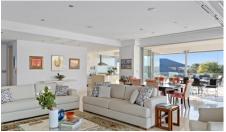

The finest in integrated living is yours to enjoy too, with the terrace seamlessly fusing with the indoors. Sit back and soak up the striking scenery from your light-filled living and dining room, or retreat to the gourmet kitchen, encased in natural light. Decorated in soothing neutrals, it features stainless steel appliances and an island bench, ideal for hosting cosy catch-ups and light-hearted conversation.