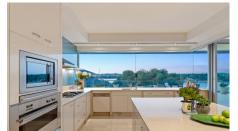

The finest in integrated living is yours to enjoy too, with the terrace seamlessly fusing with the indoors. Sit back and soak up the striking scenery from your light-filled living and dining room, or retreat to the gourmet kitchen, encased in natural light. Decorated in soothing neutrals, it features stainless steel appliances and an island bench, ideal for hosting cosy catch-ups and light-hearted conversation.