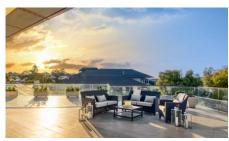

A private lift spirits you directly to your floor and opens up to reveal your breathtaking location. Set against the commanding backdrop of the Swan River, large expanses of glass and retractable bifold doors perfectly frame panoramic water views, which linger beyond your expansive 225m2, north-facing alfresco terrace. Protected from the elements, this is where you'll want to immerse yourself. Whether you're sipping cocktails in the shadows of spectacular sunsets or watching on as boats or black swans glide by, there is no more idyllic place than this to embrace the tranquility on offer.

The finest in integrated living is yours to enjoy too, with the terrace seamlessly fusing with the indoors. Sit back and soak up the striking scenery from your light-filled living and dining room, or retreat to the gourmet kitchen, encased in natural light. Decorated in soothing neutrals, it features stainless steel appliances and an island bench, ideal for hosting cosy catch-ups and light-hearted conversation.