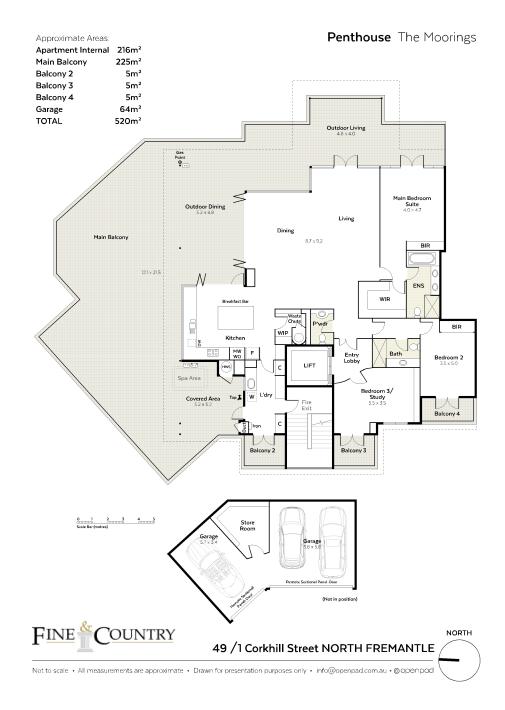

aining pavilion and alfresco area, tennis court and 25m lap pool. As well, take advantage of this impressive location, situated 2km from pristine beaches, 3km from Fremantle's vibrant dining and entertainment precinct, and close to one of Perth's finest golf courses, Royal Fremantle. If the CBD beckons, it's just 17km away.

Whether you wish to downsize to a luxurious waterfront abode or simply want to take advantage of being able to travel without the worry of leaving behind a large home, be assured this sophisticated penthouse, right on the Swan River, will meet your every need. Arrange your inspection today.



T: +61 451 248 101

E: perth@fineandcountry.com



# PROPERTY PHOTOS















































## **LOCATION**



No Media available





## **FLOORPLANS**