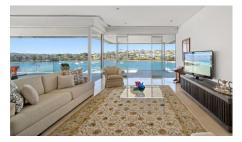

A private lift spirits you directly to your floor and opens up to reveal your breathtaking location. Set against the commanding backdrop of the Swan River, large expanses of glass and retractable bifold doors perfectly frame panoramic water views, which linger beyond your expansive 225m2, north-facing alfresco terrace. Protected from the elements, this is where you'll want to immerse yourself. Whether you're sipping cocktails in the shadows of spectacular sunsets or watching on as boats or black swans glide by, there is no more idyllic place than this to embrace the tranquility on offer.

The spacious master suite will be your oasis and affords you the enviable opportunity to wake to water vistas. It also offers both a built-in and walk-in robe as well as an elegant ensuite with dual vanities and bath. Two more sun-infused bedrooms await, both with built in robes and private balconies, and are serviced by a well-appointed bathroom. The penthouse is also air-conditioned, for your year round comfort, with an underground and secure triple lock up garage plus storage