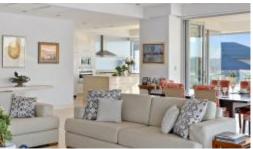

The finest in integrated living is yours to enjoy too, with the terrace seamlessly fusing with the indoors. Sit back and soak up the striking scenery from your light-filled living and dining room, or retreat to the gourmet kitchen, encased in natural light. Decorated in soothing neutrals, it features stainless steel appliances and an island bench, ideal for hosting cosy catch-ups and light-hearted conversation.

The spacious master suite will be your oasis and affords you the enviable opportunity to wake to water vistas. It also offers both a built-in and walk-in robe as well as an elegant ensuite with dual vanities and bath. Two more sun-infused bedrooms await, both with built in robes and private balconies, and are serviced by a well-appointed bathroom. The penthouse is also air-conditioned, for your year round comfort, with an underground and secure triple lock up garage plus storage