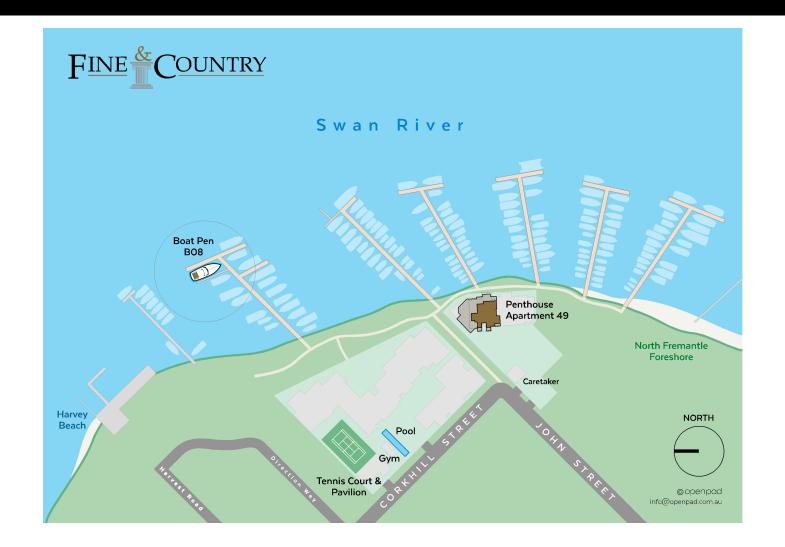

#### PROPERTY FEATURES

- 20m Boat Pen
- Direct Internal Lift
- 225 m2 North Facing Terrace
- 3 Car Garage & Store
- Pool
- Tennis Court
- Gym
- Onsite Caretaker
- 2km To The Beach
- Direct Riverfront Views

also included.

Boating enthusiasts will revel in having access to a private boat pen, with water and power connected and the ability to fit up to a 60ft vessel. The meticulously maintained and secure complex also boasts an onsite caretaker, a communal entertaining pavilion and alfresco area, tennis court and 25m lap pool. As well, take advantage of this impressive location, situated 2km from pristine beaches, 3km from Fremantle's vibrant dining and entertainment precinct, and close to one of Perth's finest golf courses, Royal Fremantle. If the CBD beckons, it's just 17km away.