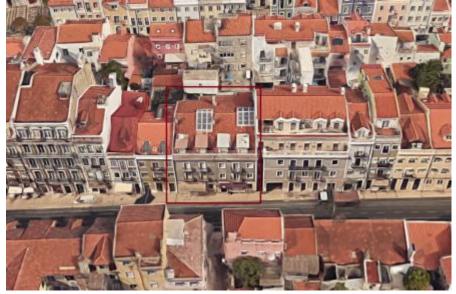

#### PROPERTY FEATURES

Building Size: 1846 m²Prime Location

Situated a few minutes away from Tagus River and from several historical monuments, museums, and shopping areas. We present this great investment opportunity in a building with a project for a 5-star hotel.

With a total area of 1846 sqm, the building allows the design of a parking area on the underground floors and 40 rooms. This area of the city is in a "tourism boom".

The project is currently in the approval phase at the town hall (CML). An extra floor will be added; the building will have 4 floors.

The building is in Belém, one of the most significant areas of Lisbon, and a symbol of the Great Discoveries heritage. It was from here that the ships sailed to discover the sea route to India. It is also in this area that is several UNESCO World Heritage monuments.