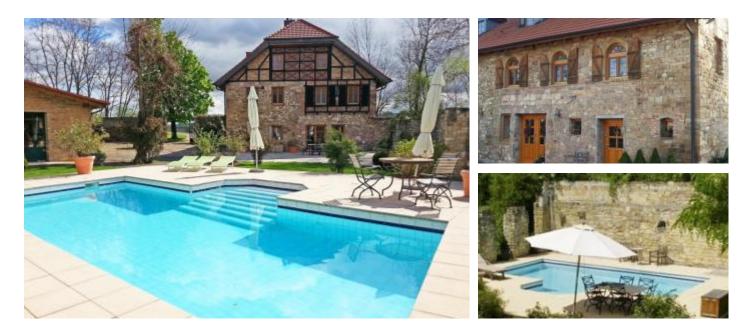

## Price **€860,000**

REF: 1395050

PROPERTY FEATURES

The wonderful view of fields and meadows, the many quarry stone walls, the pool area with a Tuscan touch of luxury, the spacious garage building with impressive parking space for several vehicles, the remaining development options and, above all, the peace and quiet complement the overall picture and make this property almost perfect for 1-3 families or multi-generational living. The really impressive attic is prepared for further expansion and offers you many design options, tailored specifically to your wishes. The handover is due to take place in summer 2016. It is with a heavy heart that we are giving away this house and we are pleased to be able to offer you this special property exclusively and I am sure you too will fall in love with this house. The very well-maintained condition of this country house is an ideal basis and allows you to move in straight away without any further investments .The key details: electric entrance gate, a solar system that supports hot water, vaulted cellar on the property, cozy fireplace and high-quality outdoor pool with quartz sand filter, gas central heating with good values. The energy certificate can be viewed with us - see for yourself. A very modern, white high-gloss luxury kitchen with cooking island, open to the living and dining area, can be taken over by the owner upon request. Direct access to the large terrace finished with travertine is also ideal, a real highlight and an eye-catcher for your guests. Reward yourself every day with this special feeling of being at home.