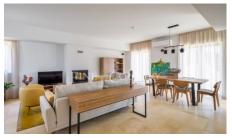

The villas feature an open-plan lounge, dining, and kitchen area, along with a guest WC on the ground floor, and three double bedrooms on the first floor. One bedroom comes with an en-suite bathroom, while the other two share another bathroom. Some villas offer an inverted layout with living spaces upstairs and bedrooms downstairs.

# PROPERTY PHOTOS

T: +351 282 354 140 E: algarveleads@fineandcountry.com