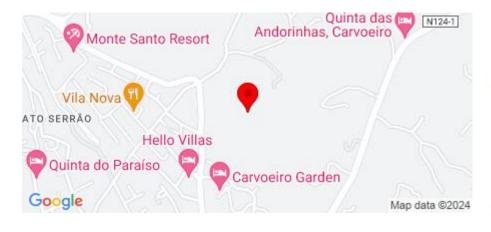

t all owners. Private garden spaces range from 100 to 400 m2, offering ample room for personalized outdoor living.







T: +351 282 354 140





As is normal with resorts, Carvoeiro Gardens has a condominium, where the costs of the periodic maintenance, upkeep and cleaning of the entire resort are covered in the condominium budget. However, with Carvoeiro Gardens, extra costs which the owner would normally be expected to pay individually, are also covered.

\* The feature(s)/equipment(s) mentioned in this description are subject to verification and agreement between the vendors and buyers.



T: +351 282 354 140

E: algarveleads@fineandcountry.com



# PROPERTY PHOTOS































T: +351 282 354 140 E: algarveleads@fineandcountry.com



















# LOCATION EPC





T: +351 282 354 140 E: algarveleads@fineandcountry.com





# **FLOORPLANS**