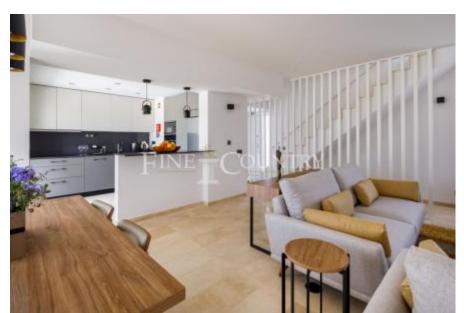

The villas feature an open-plan lounge, dining, and kitchen area, along with a guest WC on the ground floor, and three double bedrooms on the first floor. One bedroom comes with an en-suite bathroom, while the other two share another bathroom. Some villas offer an inverted layout with living spaces upstairs and bedrooms downstairs.

# PROPERTY PHOTOS

T: +351 282 354 140 E: algarveleads@fineandcountry.com