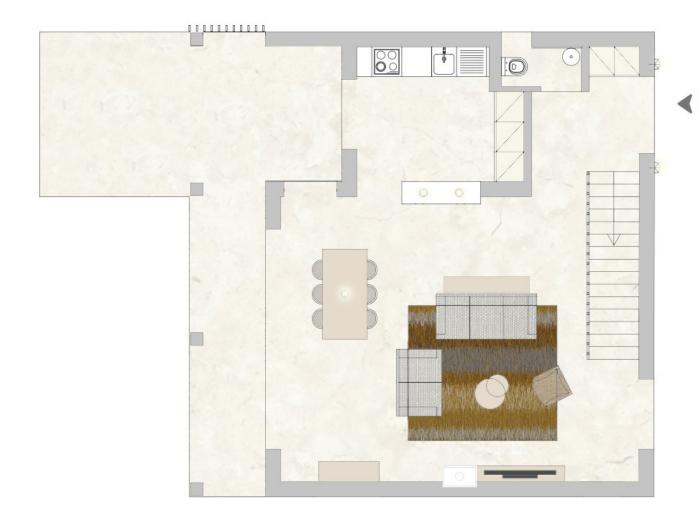

The villas feature an open-plan lounge, dining, and kitchen area, along with a guest WC on the ground floor, and three double bedrooms on the first floor. One bedroom comes with an en-suite bathroom, while the other two share another bathroom. Some villas offer an inverted layout with living spaces upstairs and bedrooms downstairs.

The property layout has been strategically planned to minimize energy wastage, focusing on expansive open-plan living areas while keeping bedrooms reasonably sized to reduce heating and cooling costs. Each property enjoys its private outdoor space, with the maintenance of the communal gardens and swimming pool shared amongst all owners. Private garden spaces range from 100 to 400 m2, offering ample room for personalized outdoor living.