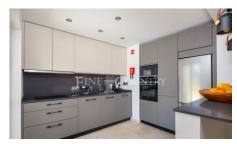

The villas feature an open-plan lounge, dining, and kitchen area, along with a guest WC on the ground floor, and three double bedrooms on the first floor. One bedroom comes with an en-suite bathroom, while the other two share another bathroom. Some villas offer an inverted layout with living spaces upstairs and bedrooms downstairs.

# PROPERTY PHOTOS

T: +351 282 354 140 E: algarveleads@fineandcountry.com