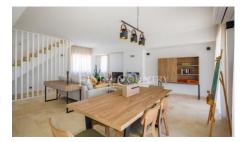

The villas feature an open-plan lounge, dining, and kitchen area, along with a guest WC on the ground floor, and three double bedrooms on the first floor. One bedroom comes with an en-suite bathroom, while the other two share another bathroom. Some villas offer an inverted layout with living spaces upstairs and bedrooms downstairs.

# PROPERTY PHOTOS

T: +351 282 354 140 E: algarveleads@fineandcountry.com