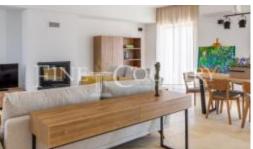

The villas feature an open-plan lounge, dining, and kitchen area, along with a guest WC on the ground floor, and three double bedrooms on the first floor. One bedroom comes with an en-suite bathroom, while the other two share another bathroom. Some villas offer an inverted layout with living spaces upstairs and bedrooms downstairs.

# PROPERTY PHOTOS

T: +351 282 354 140 E: algarveleads@fineandcountry.com