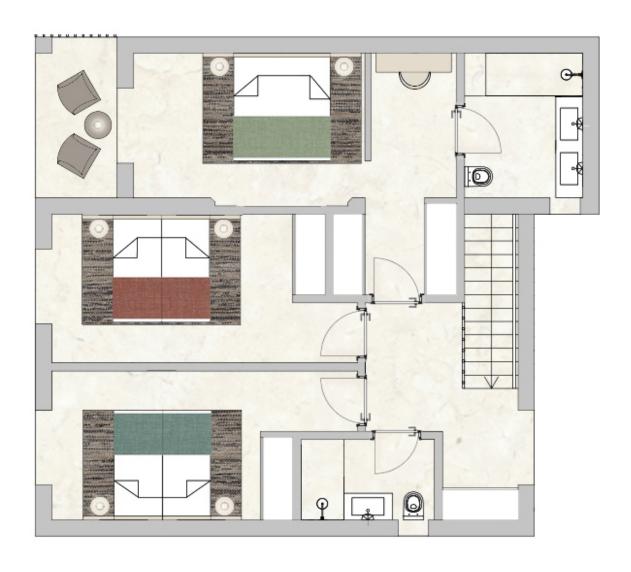

The villas feature an open-plan lounge, dining, and kitchen area, along with a guest WC on the ground floor, and three double bedrooms on the first floor. One bedroom comes with an en-suite bathroom, while the other two share another bathroom. Some villas offer an inverted layout with living spaces upstairs and bedrooms downstairs.

The property layout has been strategically planned to minimize energy wastage, focusing on expansive open-plan living areas while keeping bedrooms reasonably sized to reduce heating and cooling costs. Each property enjoys its private outdoor space, with the maintenance of the communal gardens and swimming pool shared amongst all owners. Private garden spaces range from 100 to 400 m2, offering ample room for personalized outdoor living.