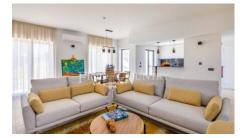

The villas feature an open-plan lounge, dining, and kitchen area, along with a guest WC on the ground floor, and three double bedrooms on the first floor. One bedroom comes with an en-suite bathroom, while the other two share another bathroom. Some villas offer an inverted layout with living spaces upstairs and bedrooms downstairs.

The property layout has been strategically planned to minimize energy wastage, focusing on expansive open-plan living areas while keeping bedrooms reasonably sized to reduce heating and cooling costs. Each property enjoys its private outdoor space, with the maintenance of the communal gardens and swimming pool shared amongst all owners. Private garden spaces range from 100 to 400 m2, offering ample room for personalized outdoor living.