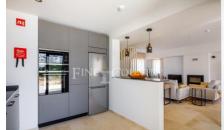

The villas feature an open-plan lounge, dining, and kitchen area, along with a guest WC on the ground floor, and three double bedrooms on the first floor. One bedroom comes with an en-suite bathroom, while the other two share another bathroom. Some villas offer an inverted layout with living spaces upstairs and bedrooms downstairs.