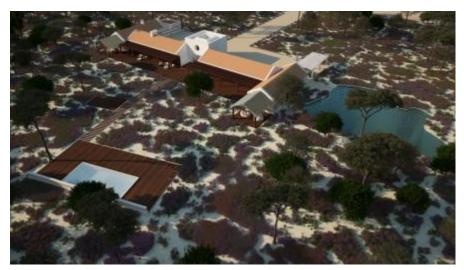

#### PROPERTY FEATURES

Lot Size: 54703 m²
Building Size: 500 m²

Wonderful land, inserted in the project Muda Reserve, Quintas da Aldeia, a new concept of life that combines countryside and beach with all the comfort and security of modern life.

50 plots of land with areas between 4 and 6 hectares have been created here – known as Village Farms – on which houses up to 500 sq.m. per Farm may be built. You can either develop your own architectural project or select one of the solutions we have to suggest by renowned practices: Conceitos de Arte, Intergaup and GCCM.

These 50 Farms are fully infrastructured: access roads, water (for farming, irefighting and home consumption), electricity and telecommunications

This rural residential project evolves around the future Aldeia da Muda – a new village built from scratch inspired on traditional Alentejo architecture.

Muda Reserve is located in Aldeia da Muda, between Comporta and Grândola, about 5 Km from the Alentejo coast, one hour from Lisbon