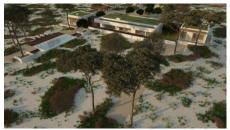

#### PROPERTY FEATURES

Lot Size: 54703 m²
Building Size: 500 m²

Wonderful land, inserted in the project Muda Reserve, Quintas da Aldeia, a new concept of life that combines countryside and beach with all the comfort and security of modern life.

50 plots of land with areas between 4 and 6 hectares have been created here – known as Village Farms – on which houses up to 500 sq.m. per Farm may be built. You can either develop your own architectural project or select one of the solutions we have to suggest by renowned practices: Conceitos de Arte, Intergaup and GCCM.

These 50 Farms are fully infrastructured: access roads, water (for farming, irefighting and home consumption), electricity and telecommunications

This rural residential project evolves around the future Aldeia da Muda – a new village built from scratch inspired on traditional Alentejo architecture.