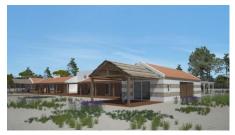

50 plots of land with areas between 4 and 6 hectares have been created here – known as Village Farms – on which houses up to 500 sq.m. per Farm may be built. You can either develop your own architectural project or select one of the solutions we have to suggest by renowned practices: Conceitos de Arte, Intergaup and GCCM.

These 50 Farms are fully infrastructured: access roads, water (for farming, irefighting and home consumption), electricity and telecommunications

This rural residential project evolves around the future Aldeia da Muda – a new village built from scratch inspired on traditional Alentejo architecture.

The project will benefit from all village infrastructures: church, playing fields, children's playground, retail Support services such as grocery, minimarket, restaurant and a kiosk selling newspapers and magazines.