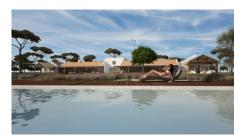

#### PROPERTY FEATURES

Lot Size: 54703 m²
Building Size: 500 m²

Wonderful land, inserted in the project Muda Reserve, Quintas da Aldeia, a new concept of life that combines countryside and beach with all the comfort and security of modern life.

50 plots of land with areas between 4 and 6 hectares have been created here – known as Village Farms – on which houses up to 500 sq.m. per Farm may be built. You can either develop your own architectural project or select one of the solutions we have to suggest by renowned practices: Conceitos de Arte, Intergaup and GCCM.

These 50 Farms are fully infrastructured: access roads, water (for farming, irefighting and home consumption), electricity and telecommunications

This rural residential project evolves around the future Aldeia da Muda – a new village built from scratch inspired on traditional Alentejo architecture.