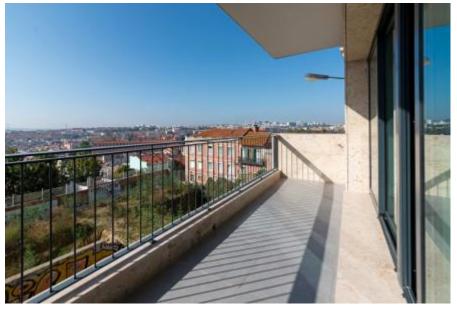

#### **PROPERTY FEATURES**

Building Size: 105 m²
Energy Certification: B

Nice view

3- Bedroom apartment with a terrace and parking, in one of the most traditional and picturesque historical neighborhoods of Lisbon.

The apartment has three bedrooms, one is a suite, two bathrooms, an ample living room with fully equipped open kitchen and a terrace with more than 50 sgm.

The building has an elevator and private parking on the floor -1, where there are two parking spaces for this apartment. There is the possibility of doing short term rental. Located a few meters away from the emblematic "Largo da Graça", with all its commerce and dynamism, the stop of the famous tram Nr. 28 and the new "Coreto" (a bandstand).