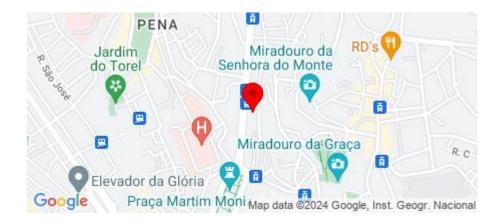

Graça is located on top of Lisbon's highest hill. There you will find several points of interest, "mandatory" to visit, such as the famous viewpoints of Graça and Nossa Senhora do Monte with beautiful views over the city, Villa Berta and Villa Souza, all kinds of shops, restaurants, services, and public transports.

A few minutes' walks away there are the Feira da Ladra, the Church of São Vicente de Fora, the National Pantheon, Santa Apolónia and Martim Moniz. Lisbon International Airport is at a 15-minute drive away.