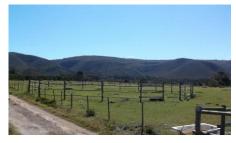

## FARM FOR SALE IN GANSBAAI

Price ZAR7,450,000

REF: 1246438

m<sup>2</sup> 27 4

There is gold in the land - cultivate me and I will deliver

This 27 hectare unimproved small holding is located near Franskraal and only a few hundred metre from the main road to Gansbaai and Pearly Beach.

At present agricultural zoned but situated within the future development plan of the Local Authorities.

Lately the holding is unused except for horse training and grazing land. The property sets up a fresh perspective on what is undiluted beauty. It offers abundantly a rich variety of indigenous fynbos and coastal vegetation. The freedom of space offers a panoramic view of unspoilt nature of mountains, sea and air. Although easy access from the Main Road and near all business and social conveniences of a coastal town your privacy will be secured. The agriculturist or investor can develop the land into a profitable enterprise.