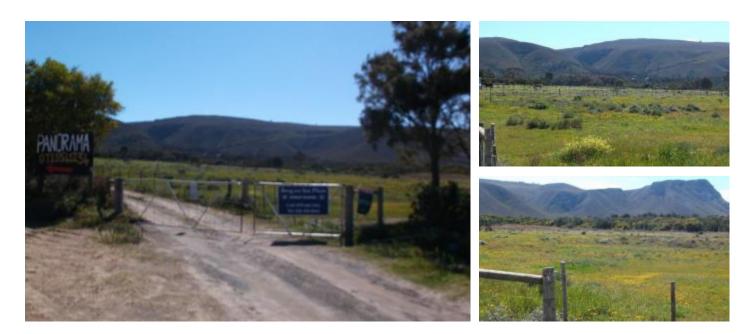

## FARM FOR SALE IN GANSBAAI

Price ZAR7,450,000

REF: 1246438

m<sup>2</sup> 27 4

There is gold in the land - cultivate me and I will deliver

This 27 hectare unimproved small holding is located near Franskraal and only a few hundred metre from the main road to Gansbaai and Pearly Beach.

At present agricultural zoned but situated within the future development plan of the Local Authorities.

Lately the holding is unused except for horse training and grazing land. The property sets up a fresh perspective on what is undiluted beauty. It offers abundantly a rich variety of indigenous fynbos and coastal vegetation. The freedom of space offers a panoramic view of unspoilt nature of mountains, sea and air. Although easy access from the Main Road and near all business and social conveniences of a coastal town your privacy will be secured. The agriculturist or investor can develop the land into a profitable enterprise.