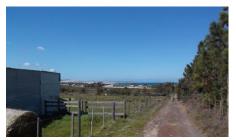

## FARM FOR SALE IN GANSBAAI

Price ZAR7,450,000

REF: 1246438

m<sup>2</sup> 27 4

There is gold in the land - cultivate me and I will deliver

This 27 hectare unimproved small holding is located near Franskraal and only a few hundred metre from the main road to Gansbaai and Pearly Beach.

At present agricultural zoned but situated within the future development plan of the Local Authorities.

Lately the holding is unused except for horse training and grazing land. The property sets up a fresh perspective on what is undiluted beauty. It offers abundantly a rich variety of indigenous fynbos and coastal vegetation. The freedom of space offers a panoramic view of unspoilt nature of mountains, sea and air. Although easy access from the Main Road and near all business and social conveniences of a coastal town your privacy will be secured. The agriculturist or investor can develop the land into a profitable enterprise.