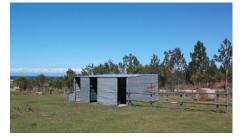

## FARM FOR SALE IN GANSBAAI

Price ZAR7,450,000

REF: 1246438

m<sup>2</sup> 27 4

There is gold in the land - cultivate me and I will deliver

This 27 hectare unimproved small holding is located near Franskraal and only a few hundred metre from the main road to Gansbaai and Pearly Beach.

At present agricultural zoned but situated within the future development plan of the Local Authorities.

Lately the holding is unused except for horse training and grazing land. The property sets up a fresh perspective on what is undiluted beauty. It offers abundantly a rich variety of indigenous fynbos and coastal vegetation. The freedom of space offers a panoramic view of unspoilt nature of mountains, sea and air. Although easy access from the Main Road and near all business and social conveniences of a coastal town your privacy will be secured. The agriculturist or investor can develop the land into a profitable enterprise.