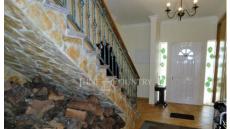

The villa in a L shape is on two floors. It is composed on the ground floor of an entrance hall with on one wing of the house the bedroom area comprising 2 double bedrooms, one en suite and a smaller room.

The rooms open out onto the pool terrace through French windows.

On the first floor is an additional bedroom with its own private terrace.

Outside, the garden is landscaped, and fully fenced, it has 2 entrance gates, a double garage, a pool with a safety fence and sauna.