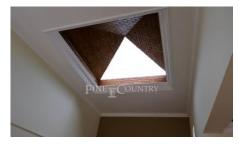

#### PROPERTY FEATURES

- Close to all amenities and Sao Bras de Alportel
- High ceilings with skylight.
- Fully fenced plot+ 2 entrance gates.
- Hot water via heat pump.
- Secured pool+ BBQ area.
- · Double garage with automated entry
- Living area: 200m2
- Plot: 2924m2
- Year of construction: 2006
- EC: C

On the other wing is the fitted traditional kitchen leading on to the lounge/dining area on a split level and featuring high ceilings with a unique skylight. The lounge has an insert log burner and most rooms are equipped with A/C.