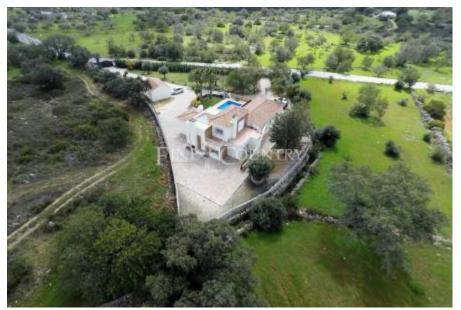

#### PROPERTY FEATURES

- Close to all amenities and Sao Bras de Alportel
- High ceilings with skylight.
- Fully fenced plot+ 2 entrance gates.
- Hot water via heat pump.
- Secured pool+ BBQ area.
- · Double garage with automated entry
- Living area: 200m2
- Plot: 2924m2
- Year of construction: 2006
- EC: C

The villa in a L shape is on two floors. It is composed on the ground floor of an entrance hall with on one wing of the house the bedroom area comprising 2 double bedrooms, one en suite and a smaller room.

On the other wing is the fitted traditional kitchen leading on to the lounge/dining area on a split level and featuring high ceilings with a unique skylight. The lounge has an insert log burner and most rooms are equipped with A/C.

The rooms open out onto the pool terrace through French windows.

On the first floor is an additional bedroom with its own private terrace.

Outside, the garden is landscaped, and fully fenced, it has 2 entrance gates, a double garage, a pool with a safety fence and sauna.