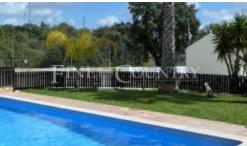

#### PROPERTY FEATURES

- Close to all amenities and Sao Bras de Alportel
- High ceilings with skylight.
- Fully fenced plot+ 2 entrance gates.
- Hot water via heat pump.
- Secured pool+ BBQ area.
- · Double garage with automated entry
- Living area: 200m2
- Plot: 2924m2
- Year of construction: 2006
- EC: C

The rooms open out onto the pool terrace through French windows.

On the first floor is an additional bedroom with its own private terrace.

Outside, the garden is landscaped, and fully fenced, it has 2 entrance gates, a double garage, a pool with a safety fence and sauna.