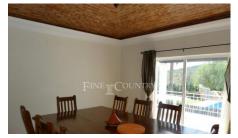

On the other wing is the fitted traditional kitchen leading on to the lounge/dining area on a split level and featuring high ceilings with a unique skylight. The lounge has an insert log burner and most rooms are equipped with A/C.