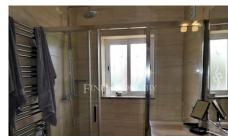

On the other wing is the fitted traditional kitchen leading on to the lounge/dining area on a split level and featuring high ceilings with a unique skylight. The lounge has an insert log burner and most rooms are equipped with A/C.