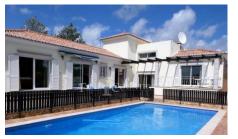

The villa in a L shape is on two floors. It is composed on the ground floor of an entrance hall with on one wing of the house the bedroom area comprising 2 double bedrooms, one en suite and a smaller room.

On the other wing is the fitted traditional kitchen leading on to the lounge/dining area on a split level and featuring high ceilings with a unique skylight. The lounge has an insert log burner and most rooms are equipped with A/C.

The rooms open out onto the pool terrace through French windows.

On the first floor is an additional bedroom with its own private terrace.

Outside, the garden is landscaped, and fully fenced, it has 2 entrance gates, a double garage, a pool with a safety fence and sauna.