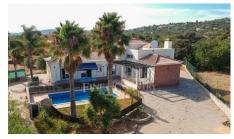

The rooms open out onto the pool terrace through French windows.

On the first floor is an additional bedroom with its own private terrace.

Outside, the garden is landscaped, and fully fenced, it has 2 entrance gates, a double garage, a pool with a safety fence and sauna.