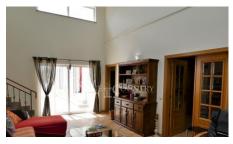

On the other wing is the fitted traditional kitchen leading on to the lounge/dining area on a split level and featuring high ceilings with a unique skylight. The lounge has an insert log burner and most rooms are equipped with A/C.