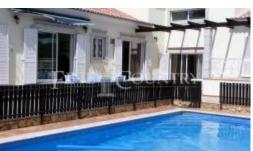

On the other wing is the fitted traditional kitchen leading on to the lounge/dining area on a split level and featuring high ceilings with a unique skylight. The lounge has an insert log burner and most rooms are equipped with A/C.

The rooms open out onto the pool terrace through French windows.

On the first floor is an additional bedroom with its own private terrace.

Outside, the garden is landscaped, and fully fenced, it has 2 entrance gates, a double garage, a pool with a safety fence and sauna.