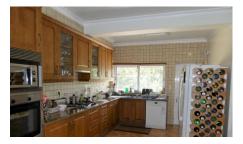

On the other wing is the fitted traditional kitchen leading on to the lounge/dining area on a split level and featuring high ceilings with a unique skylight. The lounge has an insert log burner and most rooms are equipped with A/C.