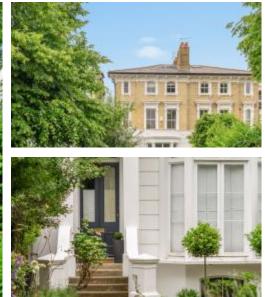

# Price £2,500,000

This impressive Victorian home boasts excellent proportions and retains a wealth of beautiful period features. The house is set back from the road, featuring a substantial gravel drive that provides ample parking for several cars.

### Raised Ground Floor

The property has a raised ground floor entrance that opens into a deep hallway. To the front is a superb bay-fronted double reception room with intricate ceiling plasterwork, a period marble fireplace, and full-height bay windows with restored shutters, which flood the room with natural light. Adjacent to the reception space at the end of the entrance hall is a study.