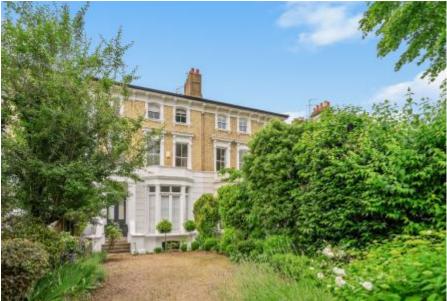

# Price £2,500,000

This impressive Victorian home boasts excellent proportions and retains a wealth of beautiful period features. The house is set back from the road, featuring a substantial gravel drive that provides ample parking for several cars.

### Raised Ground Floor

The property has a raised ground floor entrance that opens into a deep hallway. To the front is a superb bay-fronted double reception room with intricate ceiling plasterwork, a period marble fireplace, and full-height bay windows with restored shutters, which flood the room with natural light. Adjacent to the reception space at the end of the entrance hall is a study.