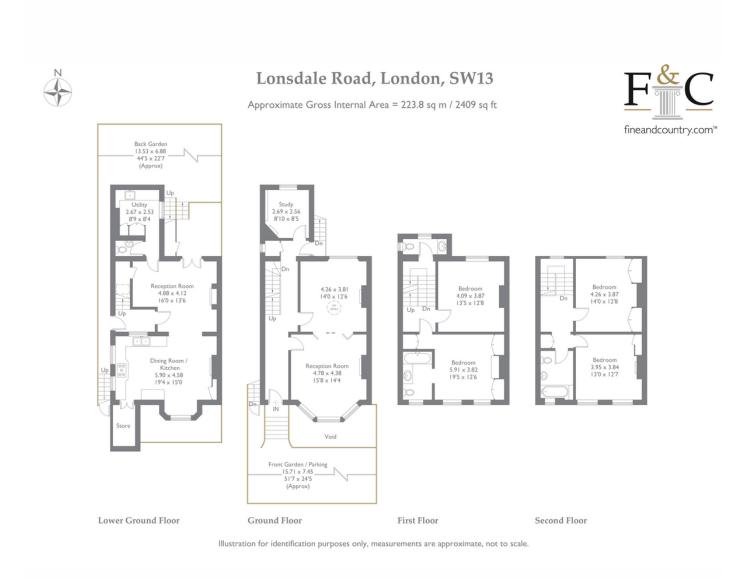

### Raised Ground Floor

The property has a raised ground floor entrance that opens into a deep hallway. To the front is a superb bay-fronted double reception room with intricate ceiling plasterwork, a period marble fireplace, and full-height bay windows with restored shutters, which flood the room with natural light. Adjacent to the reception space at the end of the entrance hall is a study.

### Lower Ground Floor

The lower ground floor comprises a generous kitchen/dining/family room, a superb multi-purpose living space. The contemporary style kitchen offers an extensive range of fitted cupboards and units with integrated appliances and opens out to the dining area. Double doors lead out to steps up to the gravel drive at the front of the house, providing convenient access to the basement. The family area at the rear of the space has double doors leading out to the garden. This floor also includes a separate utility room and a WC.

#### First Floor

Upstairs, on the first floor, is the large principal bedroom with an en suite bathroom at the front. There are two additional bedrooms on this floor.

#### Second Floor

The second floor features two further double bedrooms and a bathroom. The attic includes a dormer window and ample storage space.

## FLOORPLANS