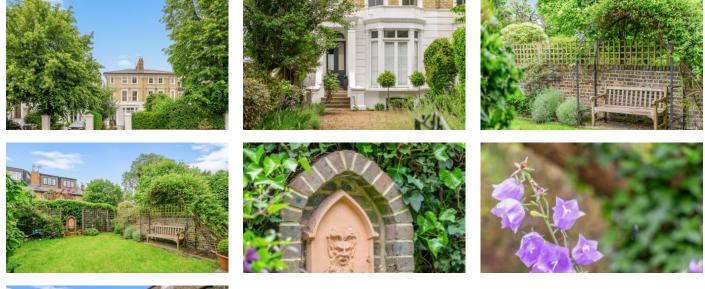

### PROPERTY FEATURES

- Four Bedroom
- Two Bathroom
- Two Reception Rooms
- Beautiful Period Features
- Private Garden
- Gravel Driveway

Garden

The secluded 64' garden is perfect for both entertaining and family living, featuring a large York stone terrace with steps up to the garden, which is laid with grass and planted with a variety of attractive trees and shrubs.