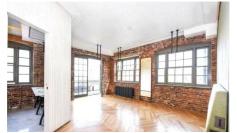

# £14,950 pcm +fees

REF: 3558468

PROPERTY FEATURES

Stunning 3-bedroom loft-style apartment on Belmont Street, Greater London. Blending modern design with urban charm, this spacious property is ideal for those seeking a sophisticated city lifestyle. Upon entry, you're welcomed by a light-filled reception area featuring exposed brickwork and high ceilings. The open-plan layout seamlessly connects the living, dining, and kitchen areas, creating a warm and inviting space. The sleek kitchen, equipped with high-end appliances and ample storage, is perfect for culinary enthusiasts. This impressive apartment boasts three spacious bedrooms, providing a peaceful retreat from city life. The master bedroom includes an en-suite bathroom for added privacy, while the two additional bedrooms are bright and well-appointed, perfect for family or guests. A standout feature of the property is the private terrace, an excellent outdoor space. Residents enjoy access to premium amenities, including an indoor swimming pool, a cinema room, and a porter service. The prime location, just minutes from Chalk Farm Station, offers easy access to Camden Market, Regent's Park, and Primrose Hill.

## PROPERTY PHOTOS