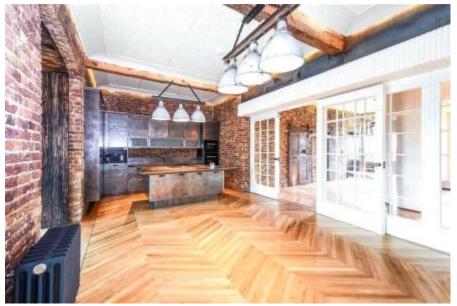

# £14,950 pcm +fees

REF: 3558468

PROPERTY FEATURES

Stunning 3-bedroom loft-style apartment on Belmont Street, Greater London. Blending modern design with urban charm, this spacious property is ideal for those seeking a sophisticated city lifestyle. Upon entry, you're welcomed by a light-filled reception area featuring exposed brickwork and high ceilings. The open-plan layout seamlessly connects the living, dining, and kitchen areas, creating a warm and inviting space. The sleek kitchen, equipped with high-end appliances and ample storage, is perfect for culinary enthusiasts. This impressive apartment boasts three spacious bedrooms, providing a peaceful retreat from city life. The master bedroom includes an en-suite bathroom for added privacy, while the two additional bedrooms are bright and well-appointed, perfect for family or guests. A standout feature of the property is the private terrace, an excellent outdoor space. Residents enjoy access to premium amenities, including an indoor swimming pool, a cinema room, and a porter service. The prime location, just minutes from Chalk Farm Station, offers easy access to Camden Market, Regent's Park, and Primrose Hill.