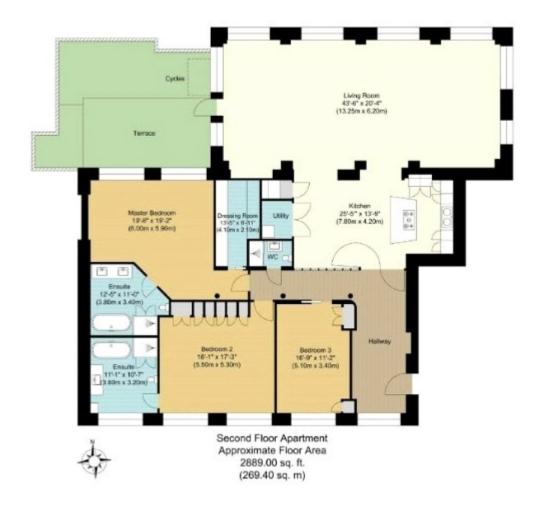

city life. The master bedroom includes an en-suite bathroom for added privacy, while the two additional bedrooms are bright and well-appointed, perfect for family or guests. A standout feature of the property is the private terrace, an excellent outdoor space. Residents enjoy access to premium amenities, including an indoor swimming pool, a cinema room, and a porter service. The prime location, just minutes from Chalk Farm Station, offers easy access to Camden Market, Regent's Park, and Primrose Hill.

T: +4420 7278 1710

E: islington@fineandcountry.com





## PROPERTY PHOTOS























#### **LOCATION**





E: islington@fineandcountry.com



## No Media available

T: +4420 7278 1710

E: islington@fineandcountry.com



E: islington@fineandcountry.com



#### **FLOORPLANS**