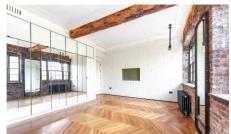

## PROPERTY PHOTOS

# £14,950 pcm +fees

REF: 3558468

PROPERTY FEATURES

Stunning 3-bedroom loft-style apartment on Belmont Street, Greater London. Blending modern design with urban charm, this spacious property is ideal for those seeking a sophisticated city lifestyle. Upon entry, you're welcomed by a light-filled reception area featuring exposed brickwork and high ceilings. The open-plan layout seamlessly connects the living, dining, and kitchen areas, creating a warm and inviting space. The sleek kitchen, equipped with high-end appliances and ample storage, is perfect for culinary enthusiasts. This impressive apartment boasts three spacious bedrooms, providing a peaceful retreat from city life. The master bedroom includes an en-suite bathroom for added privacy, while the two additional bedrooms are bright and well-appointed, perfect for family or guests. A standout feature of the property is the private terrace, an excellent outdoor space. Residents enjoy access to premium amenities, including an indoor swimming pool, a cinema room, and a porter service. The prime location, just minutes from Chalk Farm Station, offers easy access to Camden Market, Regent's Park, and Primrose Hill.