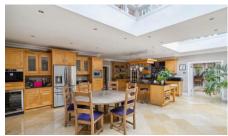

The ground floor offers flexible family living and entertaining spaces with a superb flow of principal rooms accessed from the spacious entrance hall. It includes a double-aspect formal drawing room with a feature fireplace that opens into a beautiful garden room, which has French doors leading out onto the rear terrace. The fully integrated kitchen/breakfast

room is the real heart of the house, featuring bi-folding doors that open out onto the terrace. Off the kitchen is the family room with a vaulted ceiling, surround sound, and French doors leading to the garden. The laundry/utility room provides access to the double garage.