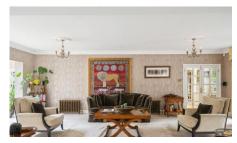

room is the real heart of the house, featuring bi-folding doors that open out onto the terrace. Off the kitchen is the family room with a vaulted ceiling, surround sound, and French doors leading to the garden. The laundry/utility room provides access to the double garage.