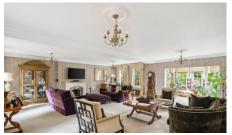

The ground floor offers flexible family living and entertaining spaces with a superb flow of principal rooms accessed from the spacious entrance hall. It includes a double-aspect formal drawing room with a feature fireplace that opens into a beautiful garden room, which has French doors leading out onto the rear terrace. The fully integrated kitchen/breakfast