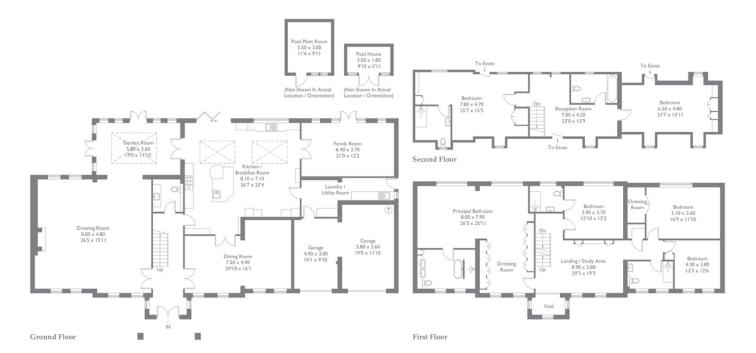

The ground floor offers flexible family living and entertaining spaces with a superb flow of principal rooms accessed from the spacious entrance hall. It includes a double-aspect formal drawing room with a feature fireplace that opens into a beautiful garden room, which has French doors leading out onto the rear terrace. The fully integrated kitchen/breakfast

room is the real heart of the house, featuring bi-folding doors that open out onto the terrace. Off the kitchen is the family room with a vaulted ceiling, surround sound, and French doors leading to the garden. The laundry/utility room provides access to the double garage.

On the first floor, there is a principal bedroom suite with a walk-through dressing room and an en suite bathroom. There are three further bedrooms on this floor, one of which is en suite, along with a family shower room. The spacious landing is currently used as a study and library area, offering a peaceful space to work and read. The accommodation is completed on the second floor with two further

T: +44203 940 5138

E: ascot@fineandcountry.com

bedrooms, one of which is en suite, and a hallway/snug.

Outside, the property is approached via electric gates leading onto a gravel driveway set within the beautiful front garden. The house sits in delightful grounds of around 0.88 acres, featuring a large expanse of lawn, a heated outdoor swimming pool, and a substantial terrace area ideal for all fresco dining and entertaining.