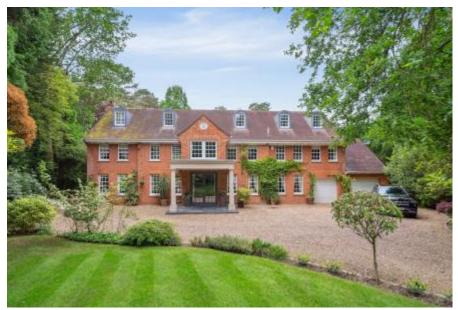

# 6 BEDROOM DETACHED HOUSE FOR SALE IN **ASCOT**

#### PROPERTY FEATURES

- Detached Gated Home
- Six Bedroom
- Five Bathroom
- · Heated Outdoor Swimming Pool
- Double Garage
- · Offers Privacy And Seclusion

A magnificent, detached family home set behind gates on a quiet, small residential road just outside Ascot offering privacy and seclusion. Offering six bedrooms, substantial private garden with mature trees and shrubbery, swimming pool and raised terraced area.

T: +44203 940 5138

E: ascot@fineandcountry.com

bedrooms, one of which is en suite, and a hallway/snug.

Outside, the property is approached via electric gates leading onto a gravel driveway set within the beautiful front garden. The house sits in delightful grounds of around 0.88 acres, featuring a large expanse of lawn, a heated outdoor swimming pool, and a substantial terrace area ideal for all fresco dining and entertaining.