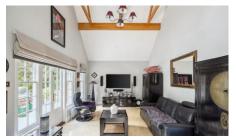

room is the real heart of the house, featuring bi-folding doors that open out onto the terrace. Off the kitchen is the family room with a vaulted ceiling, surround sound, and French doors leading to the garden. The laundry/utility room provides access to the double garage.