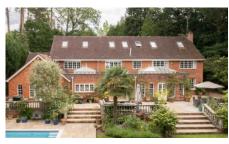

#### PROPERTY FEATURES

- Detached Gated Home
- Six Bedroom
- Five Bathroom
- · Heated Outdoor Swimming Pool
- Double Garage
- · Offers Privacy And Seclusion

A magnificent, detached family home set behind gates on a quiet, small residential road just outside Ascot offering privacy and seclusion. Offering six bedrooms, substantial private garden with mature trees and shrubbery, swimming pool and raised terraced area.

T: +44203 940 5138

E: ascot@fineandcountry.com

bedrooms, one of which is en suite, and a hallway/snug.

Outside, the property is approached via electric gates leading onto a gravel driveway set within the beautiful front garden. The house sits in delightful grounds of around 0.88 acres, featuring a large expanse of lawn, a heated outdoor swimming pool, and a substantial terrace area ideal for all fresco dining and entertaining.