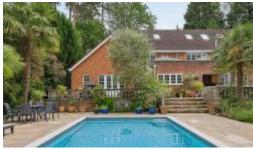

T: +44203 940 5138

E: ascot@fineandcountry.com

bedrooms, one of which is en suite, and a hallway/snug.

Outside, the property is approached via electric gates leading onto a gravel driveway set within the beautiful front garden. The house sits in delightful grounds of around 0.88 acres, featuring a large expanse of lawn, a heated outdoor swimming pool, and a substantial terrace area ideal for all fresco dining and entertaining.

The generously sized private garden provides a wonderful oasis of flowers, shrubs, mature trees, and plants, all of which enjoy a westerly orientation, perfect for the afternoon sun. There is also a tranquil koi pond with a recently installed pump and filtration system.