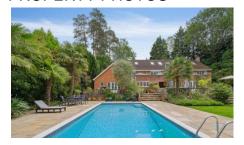

#### PROPERTY FEATURES

- Detached Gated Home
- Six Bedroom
- Five Bathroom
- · Heated Outdoor Swimming Pool
- Double Garage
- · Offers Privacy And Seclusion

A magnificent, detached family home set behind gates on a quiet, small residential road just outside Ascot offering privacy and seclusion. Offering six bedrooms, substantial private garden with mature trees and shrubbery, swimming pool and raised terraced area.

T: +44203 940 5138

E: ascot@fineandcountry.com

bedrooms, one of which is en suite, and a hallway/snug.

Outside, the property is approached via electric gates leading onto a gravel driveway set within the beautiful front garden. The house sits in delightful grounds of around 0.88 acres, featuring a large expanse of lawn, a heated outdoor swimming pool, and a substantial terrace area ideal for all fresco dining and entertaining.

The generously sized private garden provides a wonderful oasis of flowers, shrubs, mature trees, and plants, all of which enjoy a westerly orientation, perfect for the afternoon sun. There is also a tranquil koi pond with a recently installed pump and filtration system.