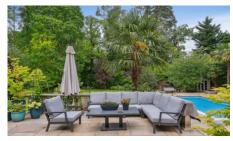

#### PROPERTY FEATURES

- Detached Gated Home
- Six Bedroom
- Five Bathroom
- · Heated Outdoor Swimming Pool
- Double Garage
- · Offers Privacy And Seclusion

A magnificent, detached family home set behind gates on a quiet, small residential road just outside Ascot offering privacy and seclusion. Offering six bedrooms, substantial private garden with mature trees and shrubbery, swimming pool and raised terraced area.

T: +44203 940 5138

E: ascot@fineandcountry.com

bedrooms, one of which is en suite, and a hallway/snug.

Outside, the property is approached via electric gates leading onto a gravel driveway set within the beautiful front garden. The house sits in delightful grounds of around 0.88 acres, featuring a large expanse of lawn, a heated outdoor swimming pool, and a substantial terrace area ideal for all fresco dining and entertaining.