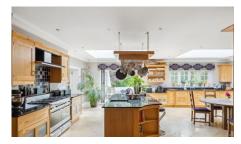

The ground floor offers flexible family living and entertaining spaces with a superb flow of principal rooms accessed from the spacious entrance hall. It includes a double-aspect formal drawing room with a feature fireplace that opens into a beautiful garden room, which has French doors leading out onto the rear terrace. The fully integrated kitchen/breakfast

room is the real heart of the house, featuring bi-folding doors that open out onto the terrace. Off the kitchen is the family room with a vaulted ceiling, surround sound, and French doors leading to the garden. The laundry/utility room provides access to the double garage.