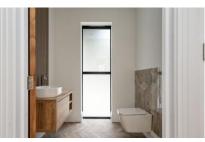

#### PROPERTY FEATURES

- Enormous Garage 35'7 x 22'5
- Bespoke Triple Aspect German Kitchen / Family Room
- High Ceilings throughout
- Dual aspect Lounge fitted with Media Centre
- Two Beautifully tiled En-Suites plus full Family bathroom
- Extensive use of porcelain ceramics
- Underfloor heating throughout via air heat pump combined with 14 solar panels
- Electric remote controlled entrance gates
- Floating oak staircase with glazed panelling
- Glazed balconies and Purpose built gazebo

### **PROPERTY PHOTOS**