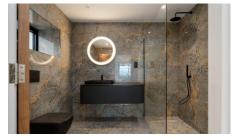

#### PROPERTY FEATURES

- Enormous Garage 35'7 x 22'5
- Bespoke Triple Aspect German Kitchen / Family Room
- High Ceilings throughout
- Dual aspect Lounge fitted with Media Centre
- Two Beautifully tiled En-Suites plus full Family bathroom
- Extensive use of porcelain ceramics
- Underfloor heating throughout via air heat pump combined with 14 solar panels
- Electric remote controlled entrance gates
- Floating oak staircase with glazed panelling
- Glazed balconies and Purpose built gazebo

### **PROPERTY PHOTOS**