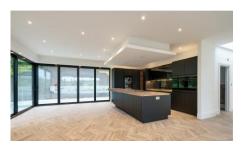

#### PROPERTY FEATURES

- Enormous Garage 35'7 x 22'5
- Bespoke Triple Aspect German Kitchen / Family Room
- High Ceilings throughout
- Dual aspect Lounge fitted with Media Centre
- Two Beautifully tiled En-Suites plus full Family bathroom
- Extensive use of porcelain ceramics
- Underfloor heating throughout via air heat pump combined with 14 solar panels
- Electric remote controlled entrance gates
- Floating oak staircase with glazed panelling
- Glazed balconies and Purpose built gazebo

### **PROPERTY PHOTOS**