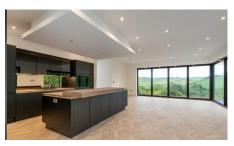

#### PROPERTY FEATURES

- Enormous Garage 35'7 x 22'5
- Bespoke Triple Aspect German Kitchen / Family Room
- High Ceilings throughout
- Dual aspect Lounge fitted with Media Centre
- Two Beautifully tiled En-Suites plus full Family bathroom
- Extensive use of porcelain ceramics
- Underfloor heating throughout via air heat pump combined with 14 solar panels
- Electric remote controlled entrance gates
- Floating oak staircase with glazed panelling
- Glazed balconies and Purpose built gazebo

glazed doors and windows ensures that the house is flooded with natural daylight.

The house offers a fantastic opportunity to create your own interior scheme and utilise the large high ceilinged spaces in the best possible way. The floor plan illustrates a cavernous garage that could be partially repurposed as a cinema room or simply used as intended.