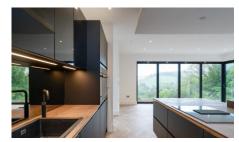

#### PROPERTY FEATURES

- Enormous Garage 35'7 x 22'5
- Bespoke Triple Aspect German Kitchen / Family Room
- High Ceilings throughout
- Dual aspect Lounge fitted with Media Centre
- Two Beautifully tiled En-Suites plus full Family bathroom
- Extensive use of porcelain ceramics
- Underfloor heating throughout via air heat pump combined with 14 solar panels
- Electric remote controlled entrance gates
- Floating oak staircase with glazed panelling
- Glazed balconies and Purpose built gazebo

### **PROPERTY PHOTOS**