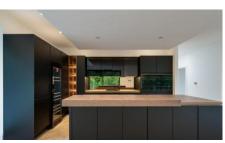

#### PROPERTY FEATURES

- Enormous Garage 35'7 x 22'5
- Bespoke Triple Aspect German Kitchen / Family Room
- High Ceilings throughout
- Dual aspect Lounge fitted with Media Centre
- Two Beautifully tiled En-Suites plus full Family bathroom
- Extensive use of porcelain ceramics
- Underfloor heating throughout via air heat pump combined with 14 solar panels
- Electric remote controlled entrance gates
- Floating oak staircase with glazed panelling
- Glazed balconies and Purpose built gazebo

### **PROPERTY PHOTOS**