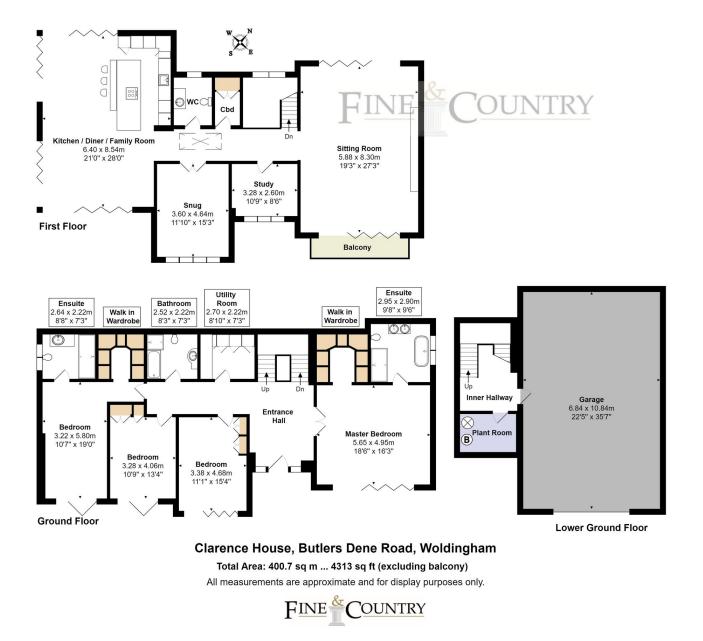

glazed doors and windows ensures that the house is flooded with natural daylight.

The house offers a fantastic opportunity to create your own interior scheme and utilise the large high ceilinged spaces in the best possible way. The floor plan illustrates a cavernous garage that could be partially repurposed as a cinema room or simply used as intended.

## FLOORPLANS