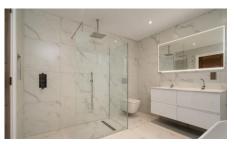

#### PROPERTY FEATURES

- Enormous Garage 35'7 x 22'5
- Bespoke Triple Aspect German Kitchen / Family Room
- High Ceilings throughout
- Dual aspect Lounge fitted with Media Centre
- Two Beautifully tiled En-Suites plus full Family bathroom
- Extensive use of porcelain ceramics
- Underfloor heating throughout via air heat pump combined with 14 solar panels
- Electric remote controlled entrance gates
- Floating oak staircase with glazed panelling
- Glazed balconies and Purpose built gazebo

### **PROPERTY PHOTOS**