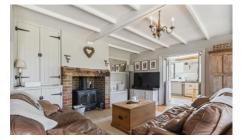

A fantastic and characterful four bedroom home with a separate annexe and detached double garage. The current owners bought the property in a part finished state and subsequently have extended and refurbished the house. The sitting room is of particular note measuring 5.94m by 4.62m and is flooded with natural light with a feature fireplace with log burning stove. The kitchen/ breakfast room is well appointed and also enjoys an abundance of natural light. The study is perfectly tucked away in a quiet corner of the house with views to the front aspect. Completing the ground floor accommodation there is a utility room and cloakroom. On the first floor, the principal bedroom is en-suite and enjoys wonderful elevated views across open countryside. There are three further bedrooms and a family bathroom. Outside, there is an open plan annexe above the double garage accessed via an external spiral staircase. The rear garden is generous in its proportions, approx 0.3 acres in total. To view the property's exact location, visit WhatThreeWords and use refills.widget.carpets.