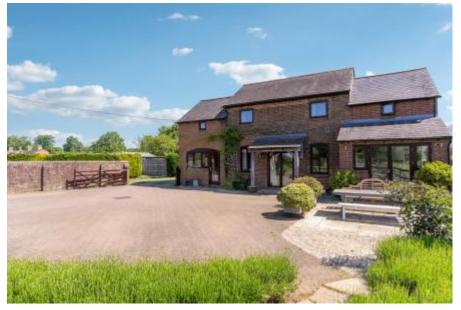

# 4 BEDROOM DETACHED HOUSE FOR SALE IN **TRING**

Guide Price £1,350,000

A four bedroom conversion of a former milking parlour and dairy situated down a long driveway with stunning views of the surrounding countryside.

A fantastic and characterful four bedroom home with a separate annexe and detached double garage. The current owners bought the property in a part finished state and subsequently have extended and refurbished the house. The sitting room is of particular note measuring 5.94m by 4.62m and is flooded with natural light with a feature fireplace with log burning stove. The kitchen/ breakfast room is well appointed and also enjoys an abundance of natural light. The study is perfectly tucked away in a quiet corner of the house with views to the front aspect. Completing the ground floor accommodation there is a utility room and cloakroom. On the first floor, the principal bedroom is en-suite and enjoys wonderful elevated views across open countryside. There are three further bedrooms and a family bathroom. Outside, there is an open plan annexe above the double garage accessed via an external spiral staircase. The rear garden is generous in its proportions, approx 0.3 acres in total. To view the property's exact location, visit WhatThreeWords and use refills.widget.carpets.

# PROPERTY PHOTOS