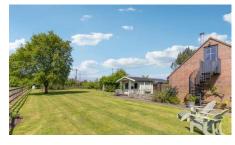

A fantastic and characterful four bedroom home with a separate annexe and detached double garage. The current owners bought the property in a part finished state and subsequently have extended and refurbished the house. The sitting room is of particular note measuring 5.94m by 4.62m and is flooded with natural light with a feature fireplace with log burning stove. The kitchen/ breakfast room is well appointed and also enjoys an abundance of natural light. The study is perfectly tucked away in a quiet corner of the house with views to the front aspect. Completing the ground floor accommodation there is a utility room and cloakroom. On the first floor, the principal bedroom is en-suite and enjoys wonderful elevated views across open countryside. There are three further bedrooms and a family bathroom. Outside, there is an open plan annexe above the double garage accessed via an external spiral staircase. The rear garden is generous in its proportions, approx 0.3 acres in total. To view the property's exact location, visit WhatThreeWords and use refills.widget.carpets.

# PROPERTY PHOTOS