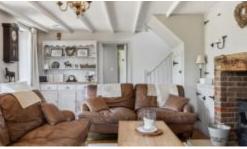

A fantastic and characterful four bedroom home with a separate annexe and detached double garage. The current owners bought the property in a part finished state and subsequently have extended and refurbished the house. The sitting room is of particular note measuring 5.94m by 4.62m and is flooded with natural light with a feature fireplace with log burning stove. The kitchen/ breakfast room is well appointed and also enjoys an abundance of natural light. The study is perfectly tucked away in a quiet corner of the house with views to the front aspect. Completing the ground floor accommodation there is a utility room and cloakroom. On the first floor, the principal bedroom is en-suite and enjoys wonderful elevated views across open countryside. There are three further bedrooms and a family bathroom. Outside, there is an open plan annexe above the double garage accessed via an external spiral staircase. The rear garden is generous in its proportions, approx 0.3 acres in total. To view the property's exact location, visit WhatThreeWords and use refills.widget.carpets.

# PROPERTY PHOTOS