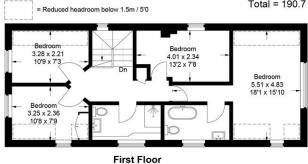

## **FLOORPLANS**

Approximate Gross Internal Area Ground Floor = 64.6 sq m / 695 sq ft First Floor = 58.3 sq m / 627 sq ft Garage = 38.7 sq m / 416 sq ft Annexe = 17.9 sq m / 193 sq ft Summer House = 11.2 sq m / 120 sq ft Total = 190.7 sq m / 2,051 sq ft

This plan is for layout guidance only. Not drawn to scale unless stated. Windows and door openings are approximate. Whilst every care is taken in the preparation of this plan, please check all dimensions, shapes and compass bearings before making any decisions reliant upon them.