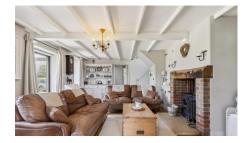

A fantastic and characterful four bedroom home with a separate annexe and detached double garage. The current owners bought the property in a part finished state and subsequently have extended and refurbished the house. The sitting room is of particular note measuring 5.94m by 4.62m and is flooded with natural light with a feature fireplace with log burning stove. The kitchen/ breakfast room is well appointed and also enjoys an abundance of natural light. The study is perfectly tucked away in a quiet corner of the house with views to the front aspect. Completing the ground floor accommodation there is a utility room and cloakroom. On the first floor, the principal bedroom is en-suite and enjoys wonderful elevated views across open countryside. There are three further bedrooms and a family bathroom. Outside, there is an open plan annexe above the double garage accessed via an external spiral staircase. The rear garden is generous in its proportions, approx 0.3 acres in total. To view the property's exact location, visit WhatThreeWords and use refills.widget.carpets.

# PROPERTY PHOTOS