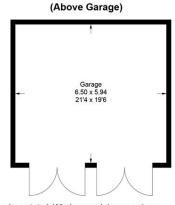

## **FLOORPLANS**

Approximate Gross Internal Area Ground Floor = 64.6 sq m / 695 sq ft First Floor = 58.3 sq m / 627 sq ft Garage = 38.7 sq m / 416 sq ft Annexe = 17.9 sq m / 193 sq ft Summer House = 11.2 sq m / 120 sq ft Total = 190.7 sq m / 2,051 sq ft

This plan is for layout guidance only. Not drawn to scale unless stated. Windows and door openings are approximate. Whilst every care is taken in the preparation of this plan, please check all dimensions, shapes and compass bearings before making any decisions reliant upon them.