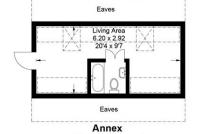

## **FLOORPLANS**

Approximate Gross Internal Area Ground Floor = 64.6 sq m / 695 sq ft First Floor = 58.3 sq m / 627 sq ft Garage = 38.7 sq m / 416 sq ft Annexe = 17.9 sq m / 193 sq ft Summer House = 11.2 sq m / 120 sq ft Total = 190.7 sq m / 2,051 sq ft

This plan is for layout guidance only. Not drawn to scale unless stated. Windows and door openings are approximate. Whilst every care is taken in the preparation of this plan, please check all dimensions, shapes and compass bearings before making any decisions reliant upon them.