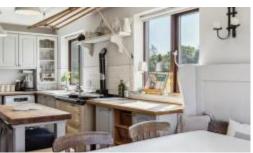

A fantastic and characterful four bedroom home with a separate annexe and detached double garage. The current owners bought the property in a part finished state and subsequently have extended and refurbished the house. The sitting room is of particular note measuring 5.94m by 4.62m and is flooded with natural light with a feature fireplace with log burning stove. The kitchen/ breakfast room is well appointed and also enjoys an abundance of natural light. The study is perfectly tucked away in a quiet corner of the house with views to the front aspect. Completing the ground floor accommodation there is a utility room and cloakroom. On the first floor, the principal bedroom is en-suite and enjoys wonderful elevated views across open countryside. There are three further bedrooms and a family bathroom. Outside, there is an open plan annexe above the double garage accessed via an external spiral staircase. The rear garden is generous in its proportions, approx 0.3 acres in total. To view the property's exact location, visit WhatThreeWords and use refills.widget.carpets.

# PROPERTY PHOTOS