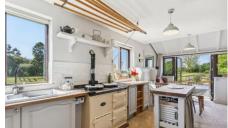

A fantastic and characterful four bedroom home with a separate annexe and detached double garage. The current owners bought the property in a part finished state and subsequently have extended and refurbished the house. The sitting room is of particular note measuring 5.94m by 4.62m and is flooded with natural light with a feature fireplace with log burning stove. The kitchen/ breakfast room is well appointed and also enjoys an abundance of natural light. The study is perfectly tucked away in a quiet corner of the house with views to the front aspect. Completing the ground floor accommodation there is a utility room and cloakroom. On the first floor, the principal bedroom is en-suite and enjoys wonderful elevated views across open countryside. There are three further bedrooms and a family bathroom. Outside, there is an open plan annexe above the double garage accessed via an external spiral staircase. The rear garden is generous in its proportions, approx 0.3 acres in total. To view the property's exact location, visit WhatThreeWords and use refills.widget.carpets.