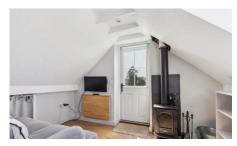

A fantastic and characterful four bedroom home with a separate annexe and detached double garage. The current owners bought the property in a part finished state and subsequently have extended and refurbished the house. The sitting room is of particular note measuring 5.94m by 4.62m and is flooded with natural light with a feature fireplace with log burning stove. The kitchen/ breakfast room is well appointed and also enjoys an abundance of natural light. The study is perfectly tucked away in a quiet corner of the house with views to the front aspect. Completing the ground floor accommodation there is a utility room and cloakroom. On the first floor, the principal bedroom is en-suite and enjoys wonderful elevated views across open countryside. There are three further bedrooms and a family bathroom. Outside, there is an open plan annexe above the double garage accessed via an external spiral staircase. The rear garden is generous in its proportions, approx 0.3 acres in total. To view the property's exact location, visit WhatThreeWords and use refills.widget.carpets.

# PROPERTY PHOTOS