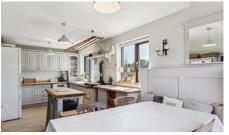

A fantastic and characterful four bedroom home with a separate annexe and detached double garage. The current owners bought the property in a part finished state and subsequently have extended and refurbished the house. The sitting room is of particular note measuring 5.94m by 4.62m and is flooded with natural light with a feature fireplace with log burning stove. The kitchen/ breakfast room is well appointed and also enjoys an abundance of natural light. The study is perfectly tucked away in a quiet corner of the house with views to the front aspect. Completing the ground floor accommodation there is a utility room and cloakroom. On the first floor, the principal bedroom is en-suite and enjoys wonderful elevated views across open countryside. There are three further bedrooms and a family bathroom. Outside, there is an open plan annexe above the double garage accessed via an external spiral staircase. The rear garden is generous in its proportions, approx 0.3 acres in total. To view the property's exact location, visit WhatThreeWords and use refills.widget.carpets.

# PROPERTY PHOTOS