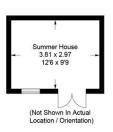

## **FLOORPLANS**

Approximate Gross Internal Area Ground Floor = 64.6 sq m / 695 sq ft First Floor = 58.3 sq m / 627 sq ft Garage = 38.7 sq m / 416 sq ft Annexe = 17.9 sq m / 193 sq ft Summer House = 11.2 sq m / 120 sq ft Total = 190.7 sq m / 2,051 sq ft

This plan is for layout guidance only. Not drawn to scale unless stated. Windows and door openings are approximate. Whilst every care is taken in the preparation of this plan, please check all dimensions, shapes and compass bearings before making any decisions reliant upon them.