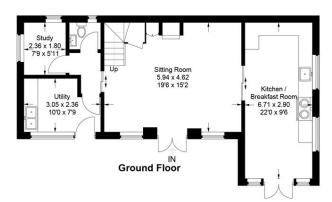

## **FLOORPLANS**

Approximate Gross Internal Area Ground Floor = 64.6 sq m / 695 sq ft First Floor = 58.3 sq m / 627 sq ft Garage = 38.7 sq m / 416 sq ft Annexe = 17.9 sq m / 193 sq ft Summer House = 11.2 sq m / 120 sq ft Total = 190.7 sq m / 2,051 sq ft

This plan is for layout guidance only. Not drawn to scale unless stated. Windows and door openings are approximate. Whilst every care is taken in the preparation of this plan, please check all dimensions, shapes and compass bearings before making any decisions reliant upon them.