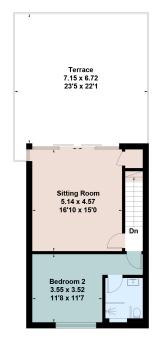

# **FLOORPLANS**

# Approximate Floor Area = 235.1 sq m / 2531 sq ft (Excluding Garage)

Second Floor

Ground Floor First Floor

驱

This floor plan has been drawn in accordance with RICS Property Measurement 2nd edition.

All measurements, including the floor area, are approximate and for illustrative purposes only. @fourwalls-group.com #68840