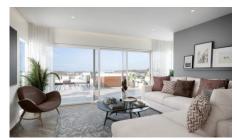

Step into a welcoming reception hall which sets the tone and style of the accommodation to be found throughout. With ground floor cloakroom and entrance into an expansive kitchen, dining, and living area. The Kitchen features polished quartz surfaces, luxury Gaggenau appliances, and bespoke design that effortlessly blends style with functionality. This area is enhanced by the island unit, which is a

E: sandbanks@fineandcountry.com

elegant entertainment space.

hub for preparation and casual seating. For your more formal occasion, the spacious dining area offers a fantastic space for a large family gathering, from here you seamlessly move through to a living area, which offers a cosy retreat or an