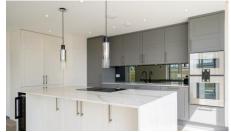

Step into a welcoming reception hall which sets the tone and style of the accommodation to be found throughout. With ground floor cloakroom and entrance into an expansive kitchen, dining, and living area. The Kitchen features polished quartz surfaces, luxury Gaggenau appliances, and bespoke design that effortlessly blends style with functionality. This area is enhanced by the island unit, which is a

E: sandbanks@fineandcountry.com

elegant entertainment space.

hub for preparation and casual seating. For your more formal occasion, the spacious dining area offers a fantastic space for a large family gathering, from here you seamlessly move through to a living area, which offers a cosy retreat or an