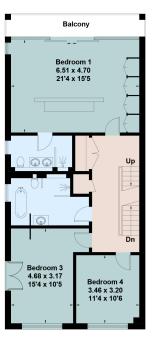

# **FLOORPLANS**

# Approximate Floor Area = 235.1 sq m / 2531 sq ft (Excluding Garage)

Second Floor

Ground Floor First Floor

驱

This floor plan has been drawn in accordance with RICS Property Measurement 2nd edition.

All measurements, including the floor area, are approximate and for illustrative purposes only. @fourwalls-group.com #68840