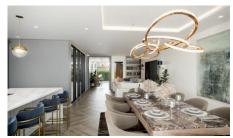

Step into a welcoming reception hall which sets the tone and style of the accommodation to be found throughout. With ground floor cloakroom and entrance into an expansive kitchen, dining, and living area. The Kitchen features polished quartz surfaces, luxury Gaggenau appliances, and bespoke design that effortlessly blends style with functionality. This area is enhanced by the island unit, which is a

E: sandbanks@fineandcountry.com

elegant entertainment space.

hub for preparation and casual seating. For your more formal occasion, the spacious dining area offers a fantastic space for a large family gathering, from here you seamlessly move through to a living area, which offers a cosy retreat or an