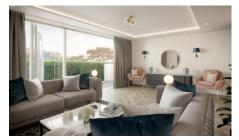

Step into a welcoming reception hall which sets the tone and style of the accommodation to be found throughout. With ground floor cloakroom and entrance into an expansive kitchen, dining, and living area. The Kitchen features polished quartz surfaces, luxury Gaggenau appliances, and bespoke design that effortlessly blends style with functionality. This area is enhanced by the island unit, which is a

E: sandbanks@fineandcountry.com

elegant entertainment space.

hub for preparation and casual seating. For your more formal occasion, the spacious dining area offers a fantastic space for a large family gathering, from here you seamlessly move through to a living area, which offers a cosy retreat or an