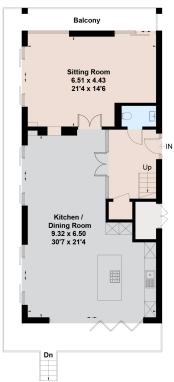

# **FLOORPLANS**

# Approximate Floor Area = 235.1 sq m / 2531 sq ft (Excluding Garage)

Second Floor

Ground Floor First Floor

驱

This floor plan has been drawn in accordance with RICS Property Measurement 2nd edition.

All measurements, including the floor area, are approximate and for illustrative purposes only. @fourwalls-group.com #68840