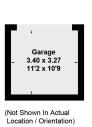

# **FLOORPLANS**

# Approximate Floor Area = 235.1 sq m / 2531 sq ft (Excluding Garage)

Second Floor

Ground Floor First Floor

驱

This floor plan has been drawn in accordance with RICS Property Measurement 2nd edition.

All measurements, including the floor area, are approximate and for illustrative purposes only. @fourwalls-group.com #68840