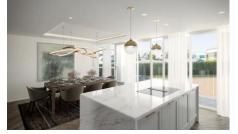

Step into a welcoming reception hall which sets the tone and style of the accommodation to be found throughout. With ground floor cloakroom and entrance into an expansive kitchen, dining, and living area. The Kitchen features polished quartz surfaces, luxury Gaggenau appliances, and bespoke design that effortlessly blends style with functionality. This area is enhanced by the island unit, which is a

E: sandbanks@fineandcountry.com

elegant entertainment space.

hub for preparation and casual seating. For your more formal occasion, the spacious dining area offers a fantastic space for a large family gathering, from here you seamlessly move through to a living area, which offers a cosy retreat or an