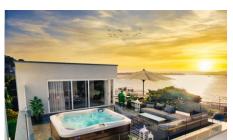

#### PROPERTY FEATURES

- Prime waterside location on no-through-road
- Poole Harbour views
- · Terrace / balcony on every floor
- Top floor sunset room with views
- Expansive terrace with hot tub with views
- Lightwave Smart Home package
- · Luxury kitchen breakfast room
- · Appliances by Gaggenau
- All bathrooms appointed by Porcelanosa
- Duel aspect feature fireplace

Without doubt an outstanding feature of this property is the top floor sun set room, with an expansive terrace with modesty screening and complete with hot tub for winding down the day.

The south-facing gardens to the rear of the property has been created with low maintenance in mind and for maximum enjoyment with the front aspect, affording off road parking for several cars and a private boat / lock up store, suitable for paddle boards, cycles, and water / beach gear.