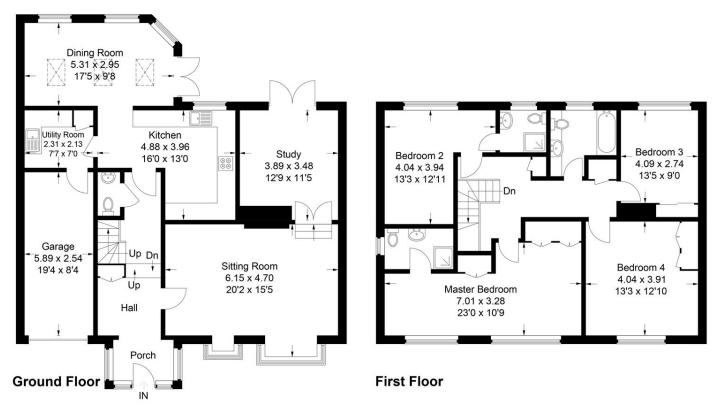

## **FLOORPLANS**

#### Approximate Gross Internal Area 214.5 sq m / 2,309 sq ft

This plan is for layout guidance only. Not drawn to scale unless stated. Windows and door openings are approximate. Whilst every care is taken in the preparation of this plan, please check all dimensions, shapes and compass bearings before making any decisions reliant upon them.