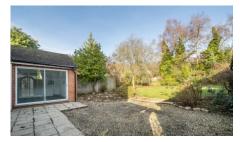

Externally, the property occupies a large corner plot with ample space to extend and improve the property, subject to the necessary planning consents and boasts a sweeping gravel driveway providing parking for several cars, along with a double detached garage, that could potentially be enlarged to provide additional annex accommodation and/or home office space, directly backing onto and enjoying side access to the rear garden. The south-facing and secluded rear garden, is predominantly laid to lawn and features mature trees, a pergola adorned with climbing vines, and a rear patio area.