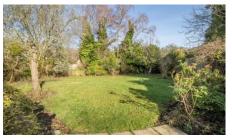

Externally, the property occupies a large corner plot with ample space to extend and improve the property, subject to the necessary planning consents and boasts a sweeping gravel driveway providing parking for several cars, along with a double detached garage, that could potentially be enlarged to provide additional annex accommodation and/or home office space, directly backing onto and enjoying side access to the rear garden. The south-facing and secluded rear garden, is predominantly laid to lawn and features mature trees, a pergola adorned with climbing vines, and a rear patio area.