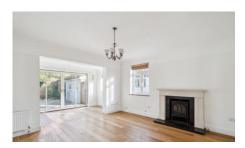

# £3,500 pcm +fees

Upon entering the property, you are welcomed by a beamed entrance hall, leading to a fully integrated kitchen with convenient access to the outside. The open-plan dining room/living room features a charming feature fireplace and opens up to the conservatory, offering access to the south-facing rear garden. Additionally, there is a versatile family room/office with built-in cupboards, a downstairs cloakroom, and a utility room with a stable door leading to a side terrace area.