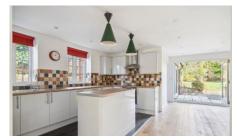

# £3,500 pcm +fees

Upon entering the property, you are welcomed by a beamed entrance hall, leading to a fully integrated kitchen with convenient access to the outside. The open-plan dining room/living room features a charming feature fireplace and opens up to the conservatory, offering access to the south-facing rear garden. Additionally, there is a versatile family room/office with built-in cupboards, a downstairs cloakroom, and a utility room with a stable door leading to a side terrace area.