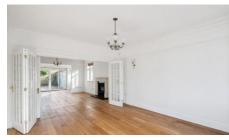

# £3,500 pcm +fees

Upon entering the property, you are welcomed by a beamed entrance hall, leading to a fully integrated kitchen with convenient access to the outside. The open-plan dining room/living room features a charming feature fireplace and opens up to the conservatory, offering access to the south-facing rear garden. Additionally, there is a versatile family room/office with built-in cupboards, a downstairs cloakroom, and a utility room with a stable door leading to a side terrace area.