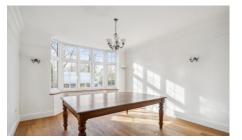

# £3,500 pcm +fees

Upon entering the property, you are welcomed by a beamed entrance hall, leading to a fully integrated kitchen with convenient access to the outside. The open-plan dining room/living room features a charming feature fireplace and opens up to the conservatory, offering access to the south-facing rear garden. Additionally, there is a versatile family room/office with built-in cupboards, a downstairs cloakroom, and a utility room with a stable door leading to a side terrace area.