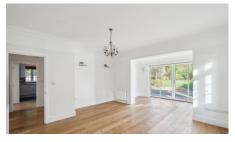

# £3,500 pcm +fees

Upon entering the property, you are welcomed by a beamed entrance hall, leading to a fully integrated kitchen with convenient access to the outside. The open-plan dining room/living room features a charming feature fireplace and opens up to the conservatory, offering access to the south-facing rear garden. Additionally, there is a versatile family room/office with built-in cupboards, a downstairs cloakroom, and a utility room with a stable door leading to a side terrace area.