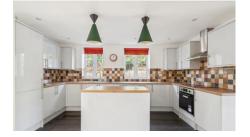

# £3,500 pcm +fees

Upon entering the property, you are welcomed by a beamed entrance hall, leading to a fully integrated kitchen with convenient access to the outside. The open-plan dining room/living room features a charming feature fireplace and opens up to the conservatory, offering access to the south-facing rear garden. Additionally, there is a versatile family room/office with built-in cupboards, a downstairs cloakroom, and a utility room with a stable door leading to a side terrace area.