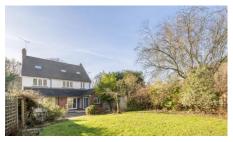

Externally, the property occupies a large corner plot with ample space to extend and improve the property, subject to the necessary planning consents and boasts a sweeping gravel driveway providing parking for several cars, along with a double detached garage, that could potentially be enlarged to provide additional annex accommodation and/or home office space, directly backing onto and enjoying side access to the rear garden. The south-facing and secluded rear garden, is predominantly laid to lawn and features mature trees, a pergola adorned with climbing vines, and a rear patio area.