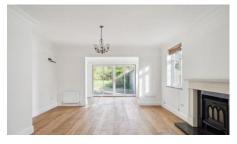

# £3,500 pcm +fees

Upon entering the property, you are welcomed by a beamed entrance hall, leading to a fully integrated kitchen with convenient access to the outside. The open-plan dining room/living room features a charming feature fireplace and opens up to the conservatory, offering access to the south-facing rear garden. Additionally, there is a versatile family room/office with built-in cupboards, a downstairs cloakroom, and a utility room with a stable door leading to a side terrace area.