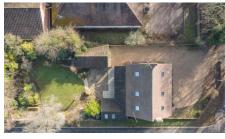

Externally, the property occupies a large corner plot with ample space to extend and improve the property, subject to the necessary planning consents and boasts a sweeping gravel driveway providing parking for several cars, along with a double detached garage, that could potentially be enlarged to provide additional annex accommodation and/or home office space, directly backing onto and enjoying side access to the rear garden. The south-facing and secluded rear garden, is predominantly laid to lawn and features mature trees, a pergola adorned with climbing vines, and a rear patio area.