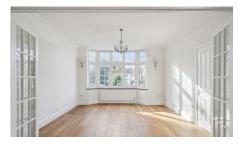

# £3,500 pcm +fees

Upon entering the property, you are welcomed by a beamed entrance hall, leading to a fully integrated kitchen with convenient access to the outside. The open-plan dining room/living room features a charming feature fireplace and opens up to the conservatory, offering access to the south-facing rear garden. Additionally, there is a versatile family room/office with built-in cupboards, a downstairs cloakroom, and a utility room with a stable door leading to a side terrace area.