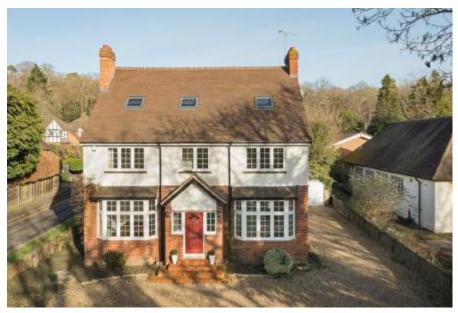

## 4 BEDROOM DETACHED HOUSE FOR RENT IN VIRGINIA WATER

# £3,500 pcm +fees

Upon entering the property, you are welcomed by a beamed entrance hall, leading to a fully integrated kitchen with convenient access to the outside. The open-plan dining room/living room features a charming feature fireplace and opens up to the conservatory, offering access to the south-facing rear garden. Additionally, there is a versatile family room/office with built-in cupboards, a downstairs cloakroom, and a utility room with a stable door leading to a side terrace area.

Externally, the property occupies a large corner plot with ample space to extend and improve the property, subject to the necessary planning consents and boasts a sweeping gravel driveway providing parking for several cars, along with a double detached garage, that could potentially be enlarged to provide additional annex accommodation and/or home office space, directly backing onto and enjoying side access to the rear garden. The south-facing and secluded rear garden, is predominantly laid to lawn and features mature trees, a pergola adorned with climbing vines, and a rear patio area.