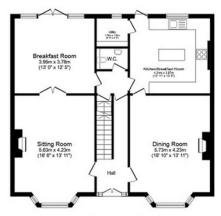

## **FLOORPLANS**

# 54 Charlotte Road, Birmingham B15 2NQ 222.5 sq.m. (2,395 sq.ft.) approx

Ground Floor Floor area 97.4 sq.m. (1,048 sq.ft.)

First Floor Floor area 76.3 sq.m. (821 sq.ft.)

Second Floor Floor area 15.8 sq.m. (170 sq.ft.)

Cellar Floor area 23.4 sq.m. (252 sq.ft.)

Outbuilding Floor area 9.6 sq.m. (104 sq.ft.)

This plan is for illustration purposes only and may not be representative of the propertry.

Plan not to scale.