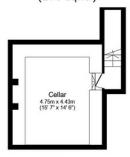

## **FLOORPLANS**

Cellar Floor area 23.4 sq.m. (252 sq.ft.)

Outbuilding Floor area 9.6 sq.m. (104 sq.ft.)

This plan is for illustration purposes only and may not be representative of the propertry.

Plan not to scale.