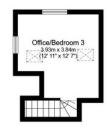

## **FLOORPLANS**

# 54 Charlotte Road, Birmingham B15 2NQ 222.5 sq.m. (2,395 sq.ft.) approx

Ground Floor Floor area 97.4 sq.m. (1,048 sq.ft.)

First Floor Floor area 76.3 sq.m. (821 sq.ft.)

Second Floor Floor area 15.8 sq.m. (170 sq.ft.)

Cellar Floor area 23.4 sq.m. (252 sq.ft.)

Outbuilding Floor area 9.6 sq.m. (104 sq.ft.)

This plan is for illustration purposes only and may not be representative of the propertry.

Plan not to scale.