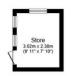

## **FLOORPLANS**

Cellar Floor area 23.4 sq.m. (252 sq.ft.)

Outbuilding Floor area 9.6 sq.m. (104 sq.ft.)

This plan is for illustration purposes only and may not be representative of the propertry.

Plan not to scale.