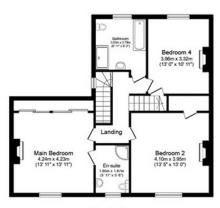

## **FLOORPLANS**

# 54 Charlotte Road, Birmingham B15 2NQ 222.5 sq.m. (2,395 sq.ft.) approx

Ground Floor Floor area 97.4 sq.m. (1,048 sq.ft.)

First Floor Floor area 76.3 sq.m. (821 sq.ft.)

Second Floor Floor area 15.8 sq.m. (170 sq.ft.)

Cellar Floor area 23.4 sq.m. (252 sq.ft.)

Outbuilding Floor area 9.6 sq.m. (104 sq.ft.)

This plan is for illustration purposes only and may not be representative of the propertry.

Plan not to scale.