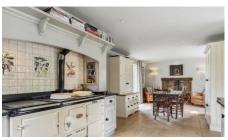

Hudnall Common Farm is an attractive period home with an abundance of character and charm situated in one of Hertfordshire's most desirable villages. The current owners have enjoyed this fabulous property for the last twenty years and have substantially improved the property throughout this time. The spacious entrance hall is warm and welcoming with a feature fire place and log burning stove and views out to the rear garden. The snug has an attractive bay window to the front aspect whilst the sitting room is split level and generously proportioned. Being triple aspect, this room enjoys plenty of natural sunlight and provides access to the Amdega conservatory. Completing the ground floor accommodation, there is a cloakroom accessed from the entrance hall. To the first floor the principal bedroom has a dressing room and en-suite. There are three further bedrooms, a bathroom and shower room. On the second floor, there is a further room currently used as an office. Outside, Hudnall Common Farm is approached via a long, gated driveway leading to the house, car port, and annexe. The annexe is a superb additional space to the main house, perfect for extended guest stays or for permanant living family members who require their own space. The grounds extend to approx 1.5 acres and include the well maintained tennis court. To the rear of the property there is a large patio area which is southerly facing, ideal for entertaining in the warmer months.