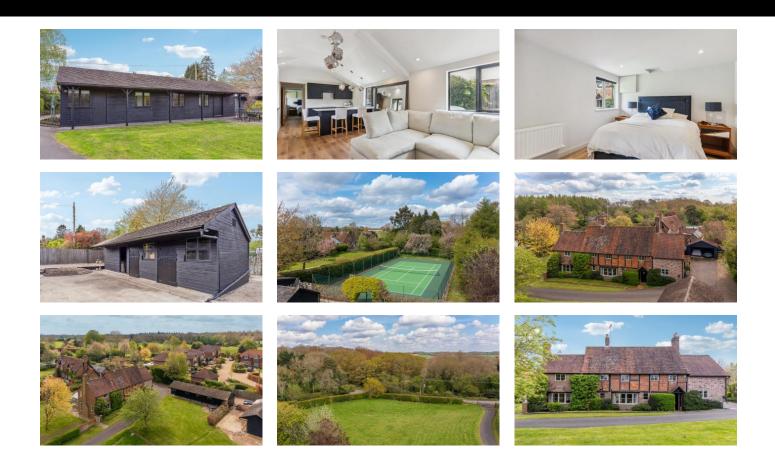

Hudnall Common Farm is an attractive period home with an abundance of character and charm situated in one of Hertfordshire's most desirable villages. The current owners have enjoyed this fabulous property for the last twenty years and have substantially improved the property throughout this time. The spacious entrance hall is warm and welcoming with a feature fire place and log burning stove and views out to the rear garden. The snug has an attractive bay window to the front aspect whilst the sitting room is split level and generously proportioned. Being triple aspect, this room enjoys plenty of natural sunlight and provides access to the Amdega conservatory. Completing the ground floor accommodation, there is a cloakroom accessed from the entrance hall. To the first floor the principal bedroom has a dressing room and en-suite. There are three further bedrooms, a bathroom and shower room. On the second floor, there is a further room currently used as an office. Outside, Hudnall Common Farm is approached via a long, gated driveway leading to the house, car port, and annexe. The annexe is a superb additional space to the main house, perfect for extended guest stays or for permanant living family members who require their own space. The grounds extend to approx 1.5 acres and include the well maintained tennis court. To the rear of the property there is a large patio area which is southerly facing, ideal for entertaining in the warmer months.

### **PROPERTY PHOTOS**

Fine & Country Berkhamsted T: +441442 877627 E: berkhamsted@fineandcountry.com

LOCATION