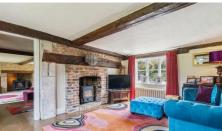

Hudnall Common Farm is an attractive period home with an abundance of character and charm situated in one of Hertfordshire's most desirable villages. The current owners have enjoyed this fabulous property for the last twenty years and have substantially improved the property throughout this time. The spacious entrance hall is warm and welcoming with a feature fire place and log burning stove and views out to the rear garden. The snug has an attractive bay window to the front aspect whilst the sitting room is split level and generously proportioned. Being triple aspect, this room enjoys plenty of natural sunlight and provides access to the Amdega conservatory. Completing the ground floor accommodation, there is a cloakroom accessed from the entrance hall. To the first floor the principal bedroom has a dressing room and en-suite. There are three further bedrooms, a bathroom and shower room. On the second floor, there is a further room currently used as an office. Outside, Hudnall Common Farm is approached via a long, gated driveway leading to the house, car port, and annexe. The annexe is a superb additional space to the main house, perfect for extended guest stays or for permanant living family members who require their own space. The grounds extend to approx 1.5 acres and include the well maintained tennis court. To the rear of the property there is a large patio area which is southerly facing, ideal for entertaining in the warmer months.