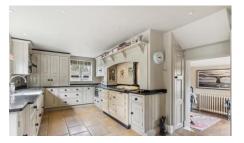

Hudnall Common Farm is an attractive period home with an abundance of character and charm situated in one of Hertfordshire's most desirable villages. The current owners have enjoyed this fabulous property for the last twenty years and have substantially improved the property throughout this time. The spacious entrance hall is warm and welcoming with a feature fire place and log burning stove and views out to the rear garden. The snug has an attractive bay window to the front aspect whilst the sitting room is split level and generously proportioned. Being triple aspect, this room enjoys plenty of natural sunlight and provides access to the Amdega conservatory. Completing the ground floor accommodation, there is a cloakroom accessed from the entrance hall. To the first floor the principal bedroom has a dressing room and en-suite. There are three further bedrooms, a bathroom and shower room. On the second floor, there is a further room currently used as an office. Outside, Hudnall Common Farm is approached via a long, gated driveway leading to the house, car port, and annexe. The annexe is a superb additional space to the main house, perfect for extended guest stays or for permanant living family members who require their own space. The grounds extend to approx 1.5 acres and include the well maintained tennis court. To the rear of the property there is a large patio area which is southerly facing, ideal for entertaining in the warmer months.