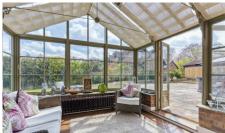

Hudnall Common Farm is an attractive period home with an abundance of character and charm situated in one of Hertfordshire's most desirable villages. The current owners have enjoyed this fabulous property for the last twenty years and have substantially improved the property throughout this time. The spacious entrance hall is warm and welcoming with a feature fire place and log burning stove and views out to the rear garden. The snug has an attractive bay window to the front aspect whilst the sitting room is split level and generously proportioned. Being triple aspect, this room enjoys plenty of natural sunlight and provides access to the Amdega conservatory. Completing the ground floor accommodation, there is a cloakroom accessed from the entrance hall. To the first floor the principal bedroom has a dressing room and en-suite. There are three further bedrooms, a bathroom and shower room. On the second floor, there is a further room currently used as an office. Outside, Hudnall Common Farm is approached via a long, gated driveway leading to the house, car port, and annexe. The annexe is a superb additional space to the main house, perfect for extended guest stays or for permanant living family members who require their own space. The grounds extend to approx 1.5 acres and include the well maintained tennis court. To the rear of the property there is a large patio area which is southerly facing, ideal for entertaining in the warmer months.