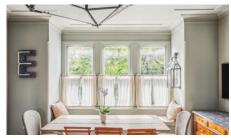

Upon entering, you're greeted by a spacious reception room boasting a southerly aspect, flooding the space with natural light through large windows. The room is further accentuated by an attractive period fireplace, adding warmth and character. Adjacent to the reception area, a shaker style kitchen awaits, separated by a stylish glass partition wall. This kitchen is equipped with a comprehensive range of fitted units and cupboards, complemented by stone work surfaces and fully integrated appliances, promising both functionality and aesthetics.