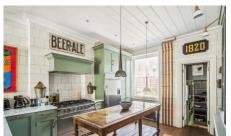

Upon entering, you're greeted by a spacious reception room boasting a southerly aspect, flooding the space with natural light through large windows. The room is further accentuated by an attractive period fireplace, adding warmth and character. Adjacent to the reception area, a shaker style kitchen awaits, separated by a stylish glass partition wall. This kitchen is equipped with a comprehensive range of fitted units and cupboards, complemented by stone work surfaces and fully integrated appliances, promising both functionality and aesthetics.