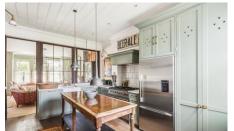

Upon entering, you're greeted by a spacious reception room boasting a southerly aspect, flooding the space with natural light through large windows. The room is further accentuated by an attractive period fireplace, adding warmth and character. Adjacent to the reception area, a shaker style kitchen awaits, separated by a stylish glass partition wall. This kitchen is equipped with a comprehensive range of fitted units and cupboards, complemented by stone work surfaces and fully integrated appliances, promising both functionality and aesthetics.