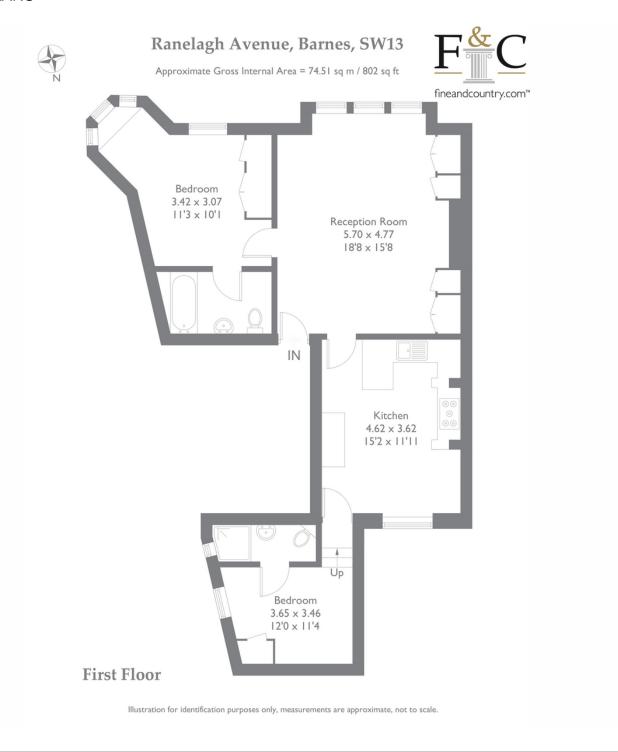

Upon entering, you're greeted by a spacious reception room boasting a southerly aspect, flooding the space with natural light through large windows. The room is further accentuated by an attractive period fireplace, adding warmth and character. Adjacent to the reception area, a shaker style kitchen awaits, separated by a stylish glass partition wall. This kitchen is equipped with a comprehensive range of fitted units and cupboards, complemented by stone work surfaces and fully integrated appliances, promising both functionality and aesthetics.

The apartment comprises a large double bedroom featuring a triple aspect window, offering scenic views and enhanced by a charming window seat. Additionally, this bedroom boasts a stylish en suite shower room for added convenience. Another bedroom, currently repurposed as a dressing room, offers well-designed wardrobe space and its own modern en suite shower room.

In total, this exquisite apartment spans 802 square feet, offering a blend of luxurious living and convenient access to amenities and transport links, making it an ideal residence for those seeking both comfort and style in the heart of Barnes.

#### **FLOORPLANS**

T: 0203 940 5138

E: barnes@fineandcountry.com