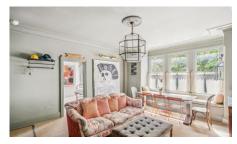

Upon entering, you're greeted by a spacious reception room boasting a southerly aspect, flooding the space with natural light through large windows. The room is further accentuated by an attractive period fireplace, adding warmth and character. Adjacent to the reception area, a shaker style kitchen awaits, separated by a stylish glass partition wall. This kitchen is equipped with a comprehensive range of fitted units and cupboards, complemented by stone work surfaces and fully integrated appliances, promising both functionality and aesthetics.