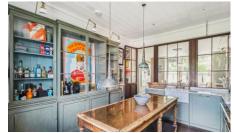

Upon entering, you're greeted by a spacious reception room boasting a southerly aspect, flooding the space with natural light through large windows. The room is further accentuated by an attractive period fireplace, adding warmth and character. Adjacent to the reception area, a shaker style kitchen awaits, separated by a stylish glass partition wall. This kitchen is equipped with a comprehensive range of fitted units and cupboards, complemented by stone work surfaces and fully integrated appliances, promising both functionality and aesthetics.