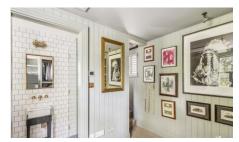

Upon entering, you're greeted by a spacious reception room boasting a southerly aspect, flooding the space with natural light through large windows. The room is further accentuated by an attractive period fireplace, adding warmth and character. Adjacent to the reception area, a shaker style kitchen awaits, separated by a stylish glass partition wall. This kitchen is equipped with a comprehensive range of fitted units and cupboards, complemented by stone work surfaces and fully integrated appliances, promising both functionality and aesthetics.

## PROPERTY PHOTOS