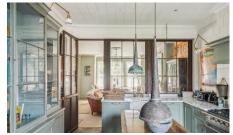

Upon entering, you're greeted by a spacious reception room boasting a southerly aspect, flooding the space with natural light through large windows. The room is further accentuated by an attractive period fireplace, adding warmth and character. Adjacent to the reception area, a shaker style kitchen awaits, separated by a stylish glass partition wall. This kitchen is equipped with a comprehensive range of fitted units and cupboards, complemented by stone work surfaces and fully integrated appliances, promising both functionality and aesthetics.