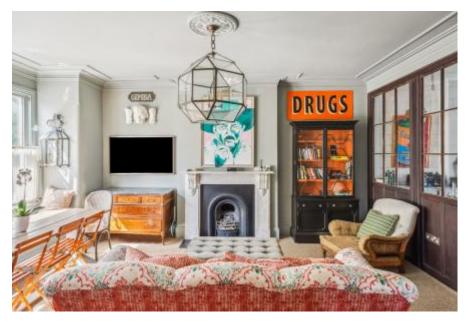

#### PROPERTY FEATURES

- Located In The Heart Of Barnes Village
- First Floor Apartment
- Two Bedroom
- Two Bathroom
- Spacious Reception Room
- Secure Entry Phone Access

This first-floor apartment, meticulously designed by Ham Interiors and previously showcased in The Telegraph's luxury section, exudes elegance and charm. Its prime location overlooking Barnes Common adds to its allure, complemented by the retention of many period features such as high ceilings and sash windows.

Upon entering, you're greeted by a spacious reception room boasting a southerly aspect, flooding the space with natural light through large windows. The room is further accentuated by an attractive period fireplace, adding warmth and character. Adjacent to the reception area, a shaker style kitchen awaits, separated by a stylish glass partition wall. This kitchen is equipped with a comprehensive range of fitted units and cupboards, complemented by stone work surfaces and fully integrated appliances, promising both functionality and aesthetics.