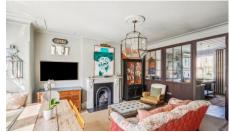

Upon entering, you're greeted by a spacious reception room boasting a southerly aspect, flooding the space with natural light through large windows. The room is further accentuated by an attractive period fireplace, adding warmth and character. Adjacent to the reception area, a shaker style kitchen awaits, separated by a stylish glass partition wall. This kitchen is equipped with a comprehensive range of fitted units and cupboards, complemented by stone work surfaces and fully integrated appliances, promising both functionality and aesthetics.