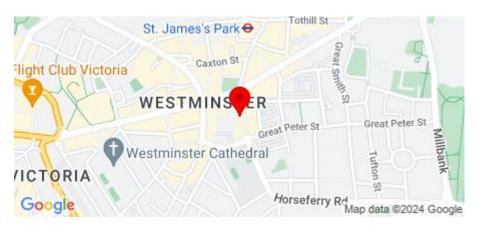

## **LOCATION**

A beautifully presented three-bedroom apartment located on the 4th floor (with lift) of this purpose-built block, Victoria Chambers. Boasting a gross internal area of 1173 square feet and comprising master bedroom with ensuite, two further double bedrooms both with built in storage, principal bathroom, generous size reception room and separate fully fitted kitchen. Ideally located for the amenities of Victoria Street and Strutton Ground and the transport links of St James's Park Underground (Circle & District lines), Westminster Underground (Jubilee) and Victoria Station (Gatwick Express). The green open spaces of St James's Park and Green Park are also within easy reach.