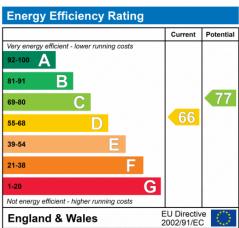

asting a gross internal area of 1173 square feet and comprising master bedroom with ensuite, two further double bedrooms both with built in storage, principal bathroom, generous size reception room and separate fully fitted kitchen. Ideally located for the amenities of Victoria Street and Strutton Ground and the transport links of St James's Park Underground (Circle & District lines), Westminster Underground (Jubilee) and Victoria Station (Gatwick Express). The green open spaces of St James's Park and Green Park are also within easy reach.

**Property Information** 

Tenure - Leasehold (Aprox 986 Years remaining)

Service Charge - £8,334 per annum (Including a contribution to a sinking fund)

Ground rent - Peppercorn





### PROPERTY PHOTOS















## **LOCATION**



#### **EPC**





### **FLOORPLANS**

### Strutton Ground

Approximate Gross Internal Area :- 109 sq m / 1173 sq ft



Forth Floor

This plan is for layout guidance only. Not drawn to scale unless stated.

Windows & door openings are approximate. Whilst every care is taken in the preparation of this plan, please check all dimensions, shapes & compass bearings before making any decisions reliant upon them. (ID32380)

T: +4420 7881 1360

E: belgravia@fineandcountry.com