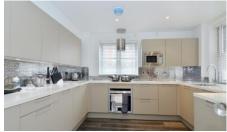

pose-built block, Victoria Chambers. Boasting a gross internal area of 1173 square feet and comprising master bedroom with ensuite, two further double bedrooms both with built in storage, principal bathroom, generous size reception room and separate fully fitted kitchen. Ideally located for the amenities of Victoria Street and Strutton Ground and the transport links of St James's Park Underground (Circle & District lines), Westminster Underground (Jubilee) and Victoria Station (Gatwick Express). The green open spaces of St James's Park and Green Park are also within easy reach.

**Property Information** 

Tenure - Leasehold (Aprox 986 Years remaining)

Service Charge - £8,334 per annum (Including a contribution to a sinking fund)

Ground rent - Peppercorn





### PROPERTY PHOTOS















## **LOCATION**



#### **EPC**





### **FLOORPLANS**

### Strutton Ground

Approximate Gross Internal Area :- 109 sq m / 1173 sq ft



Forth Floor

This plan is for layout guidance only. Not drawn to scale unless stated.

Windows & door openings are approximate. Whilst every care is taken in the preparation of this plan, please check all dimensions, shapes & compass bearings before making any decisions reliant upon them. (ID32380)

T: +4420 7881 1360

E: belgravia@fineandcountry.com