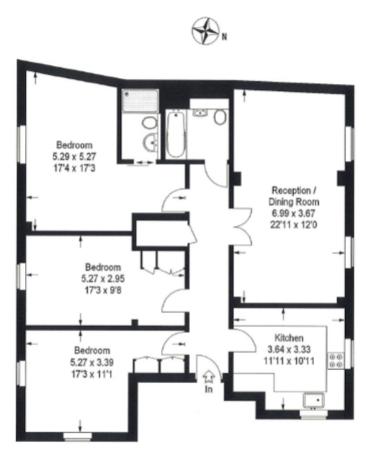

### **FLOORPLANS**

### Strutton Ground

Approximate Gross Internal Area :- 109 sq m / 1173 sq ft

Forth Floor

This plan is for layout guidance only. Not drawn to scale unless stated.

Windows & door openings are approximate. Whilst every care is taken in the preparation of this plan, please check all dimensions, shapes & compass bearings before making any decisions reliant upon them. (ID32380)