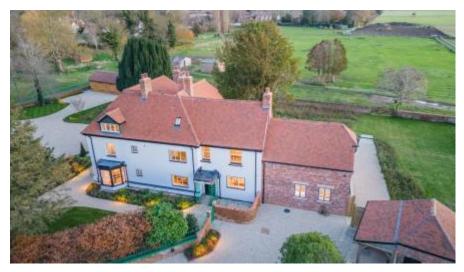

## PROPERTY FEATURES

- 2.2 Acre Plot
- Detached Three Car Garage of 563 sq.ft.
- Stunning Countryside Views
- Underfloor Heating Throughout
- Ground Source HeatingPV Solar and Batteries

Welcome to an extensively renovated Grade II listed Georgian farmhouse of 5371 sq. ft. having historical roots dating back to the 1100's and a principal structure originating in 1565. Seamlessly integrating historical charm with contemporary technology and sustainable living. Welcome to a residence where authentic period character and modernity is achieved in a manner that is both comfortable and environmentally conscious.