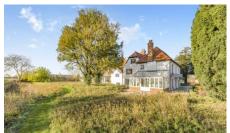

## PROPERTY FEATURES

- 2.2 Acre Plot
- Detached Three Car Garage of 563 sq.ft.
- Stunning Countryside Views
- Underfloor Heating Throughout
- Ground Source HeatingPV Solar and Batteries

Welcome to an extensively renovated Grade II listed Georgian farmhouse of 5371 sq. ft. having historical roots dating back to the 1100's and a principal structure originating in 1565. Seamlessly integrating historical charm with contemporary technology and sustainable living. Welcome to a residence where authentic period character and modernity is achieved in a manner that is both comfortable and environmentally conscious.