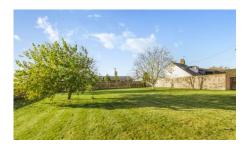

## PROPERTY FEATURES

- 2.2 Acre Plot
- Detached Three Car Garage of 563 sq.ft.
- Stunning Countryside Views
- Underfloor Heating Throughout
- Ground Source HeatingPV Solar and Batteries

Welcome to an extensively renovated Grade II listed Georgian farmhouse of 5371 sq. ft. having historical roots dating back to the 1100's and a principal structure originating in 1565. Seamlessly integrating historical charm with contemporary technology and sustainable living. Welcome to a residence where authentic period character and modernity is achieved in a manner that is both comfortable and environmentally conscious.