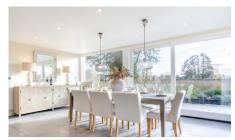

## PROPERTY FEATURES

- 2.2 Acre Plot
- Detached Three Car Garage of 563 sq.ft.
- Stunning Countryside Views
- Underfloor Heating Throughout
- Ground Source HeatingPV Solar and Batteries

Welcome to an extensively renovated Grade II listed Georgian farmhouse of 5371 sq. ft. having historical roots dating back to the 1100's and a principal structure originating in 1565. Seamlessly integrating historical charm with contemporary technology and sustainable living. Welcome to a residence where authentic period character and modernity is achieved in a manner that is both comfortable and environmentally conscious.

The new owners can enjoy the convenience of app-controlled Lutron lighting and automated control 4 eco-efficient systems. The property boasts a ground source heating system with 10 dedicated boreholes and underfloor heating throughout. (Additionally, there is a unique opportunity to utilize off-grid electricity, providing a sustainable carbon footprint and potential cost savings. Further details available by request through agent.