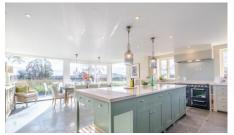

## PROPERTY FEATURES

- 2.2 Acre Plot
- Detached Three Car Garage of 563 sq.ft.
- Stunning Countryside Views
- Underfloor Heating Throughout
- Ground Source HeatingPV Solar and Batteries

Welcome to an extensively renovated Grade II listed Georgian farmhouse of 5371 sq. ft. having historical roots dating back to the 1100's and a principal structure originating in 1565. Seamlessly integrating historical charm with contemporary technology and sustainable living. Welcome to a residence where authentic period character and modernity is achieved in a manner that is both comfortable and environmentally conscious.

The new owners can enjoy the convenience of app-controlled Lutron lighting and automated control 4 eco-efficient systems. The property boasts a ground source heating system with 10 dedicated boreholes and underfloor heating throughout. (Additionally, there is a unique opportunity to utilize off-grid electricity, providing a sustainable carbon footprint and potential cost savings. Further details available by request through agent.