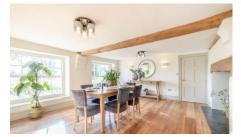

## PROPERTY FEATURES

- 2.2 Acre Plot
- Detached Three Car Garage of 563 sq.ft.
- Stunning Countryside Views
- Underfloor Heating Throughout
- Ground Source HeatingPV Solar and Batteries

Welcome to an extensively renovated Grade II listed Georgian farmhouse of 5371 sq. ft. having historical roots dating back to the 1100's and a principal structure originating in 1565. Seamlessly integrating historical charm with contemporary technology and sustainable living. Welcome to a residence where authentic period character and modernity is achieved in a manner that is both comfortable and environmentally conscious.

## PROPERTY PHOTOS

LOCATION EPC