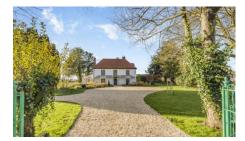

# 6 BEDROOM FARM HOUSE FOR SALE IN WALLINGFORD

## PROPERTY FEATURES

- 2.2 Acre Plot
- Detached Three Car Garage of 563 sq.ft.
- Stunning Countryside Views
- Underfloor Heating Throughout
- Ground Source HeatingPV Solar and Batteries

Welcome to an extensively renovated Grade II listed Georgian farmhouse of 5371 sq. ft. having historical roots dating back to the 1100's and a principal structure originating in 1565. Seamlessly integrating historical charm with contemporary technology and sustainable living. Welcome to a residence where authentic period character and modernity is achieved in a manner that is both comfortable and environmentally conscious.