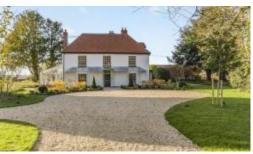

## PROPERTY FEATURES

- 2.2 Acre Plot
- Detached Three Car Garage of 563 sq.ft.
- Stunning Countryside Views
- Underfloor Heating Throughout
- Ground Source HeatingPV Solar and Batteries

Welcome to an extensively renovated Grade II listed Georgian farmhouse of 5371 sq. ft. having historical roots dating back to the 1100's and a principal structure originating in 1565. Seamlessly integrating historical charm with contemporary technology and sustainable living. Welcome to a residence where authentic period character and modernity is achieved in a manner that is both comfortable and environmentally conscious.