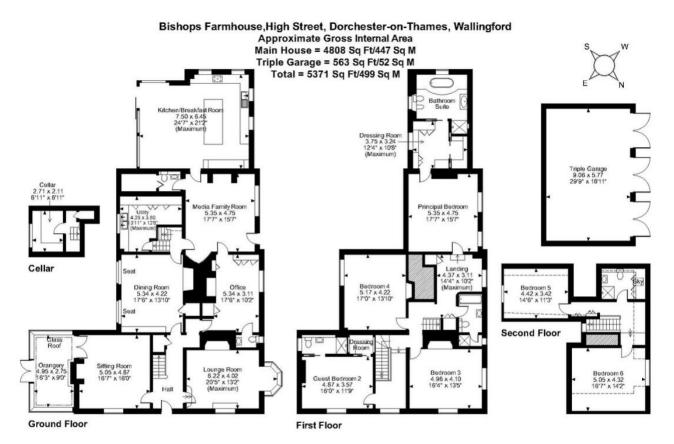

## **FLOORPLANS**

### FOR ILLUSTRATIVE PURPOSES ONLY - NOT TO SCALE

The position & size of doors, windows, appliances and other features are approximate only.

\_\_\_\_\_\_Denotes restricted head height

© ehouse. Unauthorised reproduction prohibited. Drawing ref. dig/8577381/CBU