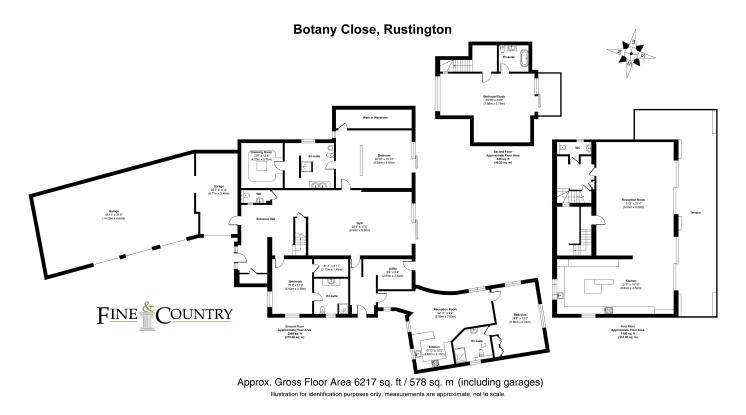

-|---------|-----------|
| Very energy efficient  | - lower ru | nning co  | sts |   |         |           |
| (92+) A                |            |           |     |   |         |           |
| (81-91) B              |            |           |     |   | 82      | 85        |
| (69-80)                | C          |           |     |   |         |           |
| (55-68)                | D          | )         |     |   |         |           |
| (39-54)                |            | Ε         |     |   |         |           |
| (21-38)                |            |           | F   |   |         |           |
| (1-20)                 |            |           | 0   | 9 |         |           |
| Not energy efficient - | higher rui | nning cos | sts |   |         |           |





# FLOORPLANS