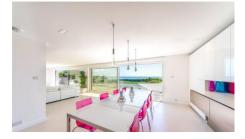

This remarkable home has been lovingly designed by its current owners, who were clearly inspired by the natural beauty that surrounds them. Their idea was to put the main living area on the first floor, where those incredible views steal the show. This is the heart of this home—a spacious, elegant, and super-modern sitting, dining, and kitchen space. It's an extraordinary room that beckons you with sliding doors leading to your terrace, creating a seamless blend of indoor and outdoor living. Imagine walking on sleek resin flooring, enjoying Italian craftsmanship by Pedini, and cooking in a kitchen equipped with top-notch appliances like a Miele fridge and freezer, Sub-Zero fridge compartments, and a Gaggenau dishwasher. It's simply a piece of heaven.