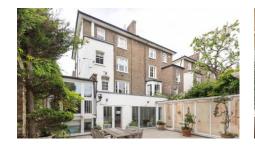

#### PROPERTY FEATURES

- Five Bedrooms
- Three Receptions
- Conservatory
- Good Sized Garden
- Off-Street Parking • Self-Contained Annexe

An impressive wider than average, stucco fronted, Victorian end of terrace five bedroom family house, with a separate self-contained flat with its own entrance. The house benefits from off-street parking for 3/4 cars to the front and a private 50 foot garden to the rear with a substantial conservatory.

Arranged over five floors, this fantastic house offers excellent living and entertaining space with high ceilings, period fireplaces and authentic cornices. The property boasts three generous reception rooms, a formal dining room, study, modern kitchen, five bedrooms and four bathrooms. The annex, which can be selfcontained, enjoys garden views and consists of a reception, bedroom, kitchen and bathroom.