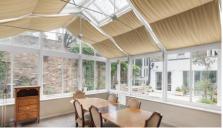

#### PROPERTY FEATURES

- Five Bedrooms
- Three Receptions
- Conservatory
- Good Sized Garden
- Off-Street Parking • Self-Contained Annexe

An impressive wider than average, stucco fronted, Victorian end of terrace five bedroom family house, with a separate self-contained flat with its own entrance. The house benefits from off-street parking for 3/4 cars to the front and a private 50 foot garden to the rear with a substantial conservatory.

Arranged over five floors, this fantastic house offers excellent living and entertaining space with high ceilings, period fireplaces and authentic cornices. The property boasts three generous reception rooms, a formal dining room, study, modern kitchen, five bedrooms and four bathrooms. The annex, which can be selfcontained, enjoys garden views and consists of a reception, bedroom, kitchen and bathroom.