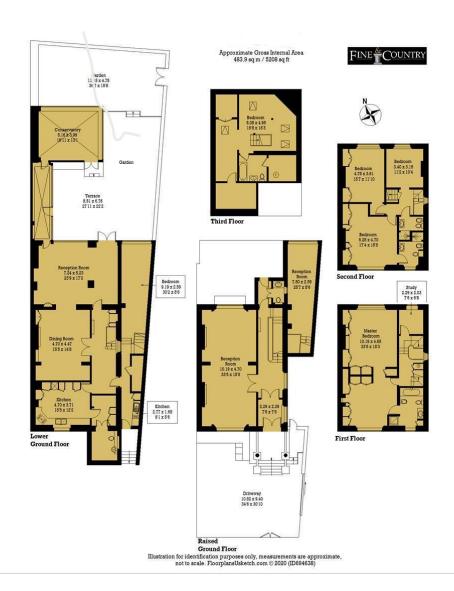

astic house offers excellent living and entertaining space with high ceilings, period fireplaces and authentic cornices. The property boasts three generous reception rooms, a formal dining room, study, modern kitchen, five bedrooms and four bathrooms. The annex, which can be selfcontained, enjoys garden views and consists of a reception, bedroom, kitchen and bathroom.

The property further benefits from a security system, air conditioning and off street parking for three or four cars.

The house is conveniently located for the shopping, entertainment and transport facilities of Kensington High Street, and within a short walk to Holland Park.





# PROPERTY PHOTOS































































### **LOCATION**



No Media available





### **FLOORPLANS**