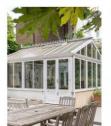

#### PROPERTY FEATURES

- Five Bedrooms
- Three Receptions
- Conservatory
- Good Sized Garden
- Off-Street Parking • Self-Contained Annexe

An impressive wider than average, stucco fronted, Victorian end of terrace five bedroom family house, with a separate self-contained flat with its own entrance. The house benefits from off-street parking for 3/4 cars to the front and a private 50 foot garden to the rear with a substantial conservatory.

Arranged over five floors, this fantastic house offers excellent living and entertaining space with high ceilings, period fireplaces and authentic cornices. The property boasts three generous reception rooms, a formal dining room, study, modern kitchen, five bedrooms and four bathrooms. The annex, which can be selfcontained, enjoys garden views and consists of a reception, bedroom, kitchen and bathroom.