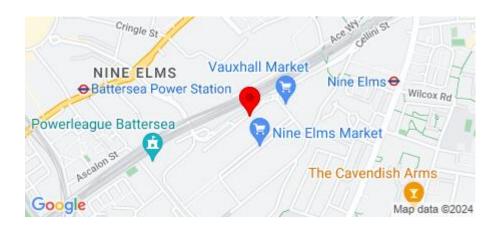

With excellent transportation links, getting around the city from One Thames City is a breeze. The development is just a five-minute walk from both Nine Elms tube station and Vauxhall railway station, providing easy access to the City of London and Covent Garden in under 20 minutes.

## **LOCATION**