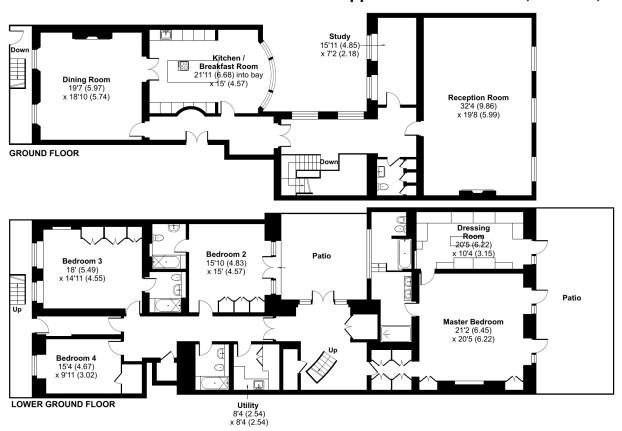

### **FLOORPLANS**

# Upper Grosvenor Street, London, W1K

Floor plan produced in accordance with RICS Property Measurement Standards incorporating International Property Measurement Standards (IPMS2 Residential). ©ntchecom 2023. Produced for Jefferies James. REF: 934105