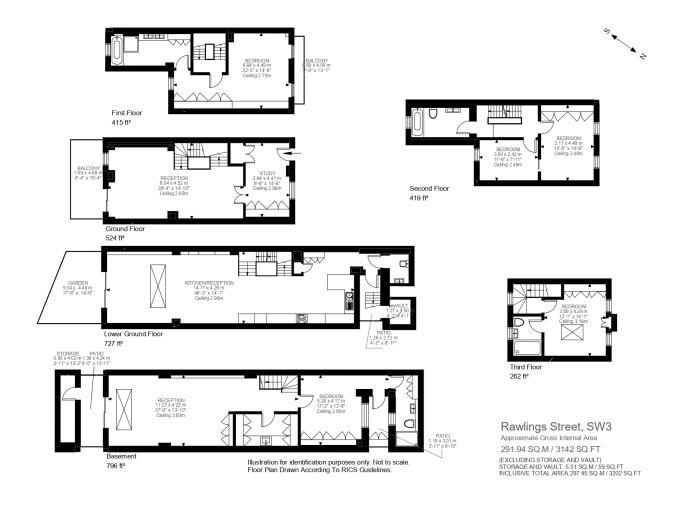

oof terrace with glass floor.

The property further benefits from a substantial open plan newly fitted modern kitchen dining room including a family snug area leading out to a private walled garden, two separate cloakrooms, a new full length basement area with high ceilings ideal for a cinema room or gymnasium incorporating a winter garden.

Rawlings Street is ideally located for the local amenities, luxury brand shops, chic cafes and award-winning restaurants on both Sloane Avenue and Brompton Road. Transport is provided by way of Sloane Square underground Station and a good network of local bus routes.





#### PROPERTY PHOTOS

























































## **LOCATION**



No Media available



E: primecentrallondon@fineandcountry.com



### **FLOORPLANS**