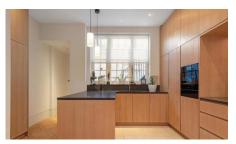

The property further benefits from a substantial open plan newly fitted modern kitchen dining room including a family snug area leading out to a private walled garden, two separate cloakrooms, a new full length basement area with high ceilings ideal for a cinema room or gymnasium incorporating a winter garden.