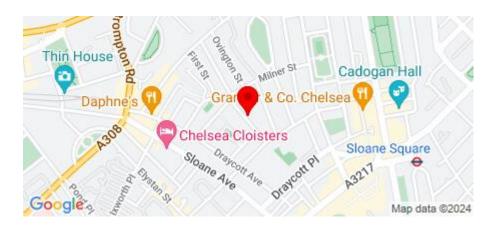

uite) and a stunning double reception room with sliding doors leading out to a private roof terrace with glass floor.

The property further benefits from a substantial open plan newly fitted modern kitchen dining room including a family snug area leading out to a private walled garden, two separate cloakrooms, a new full length basement area with high ceilings ideal for a cinema room or gymnasium incorporating a winter garden.

Rawlings Street is ideally located for the local amenities, luxury brand shops, chic cafes and award-winning restaurants on both Sloane Avenue and Brompton Road. Transport is provided by way of Sloane Square underground Station and a good network of local bus routes.





#### PROPERTY PHOTOS

























































## **LOCATION**



No Media available



E: primecentrallondon@fineandcountry.com



### **FLOORPLANS**