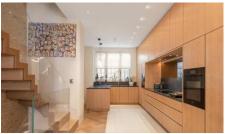

The property further benefits from a substantial open plan newly fitted modern kitchen dining room including a family snug area leading out to a private walled garden, two separate cloakrooms, a new full length basement area with high ceilings ideal for a cinema room or gymnasium incorporating a winter garden.