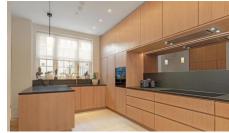

The property further benefits from a substantial open plan newly fitted modern kitchen dining room including a family snug area leading out to a private walled garden, two separate cloakrooms, a new full length basement area with high ceilings ideal for a cinema room or gymnasium incorporating a winter garden.