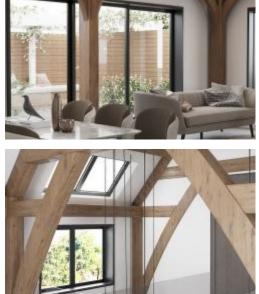

Entering the home through double wooden doors, you're immediately welcomed in to a large reception hall with expansive ceilings, framed by exposed French oak beams, accompanied by glass balustrades and stunning light features. The ground floor is made up of a spacious living and dining room with a feature fire, semi openplan to a bespoke handcrafted kitchen breakfast room incorporating top of the range appliances, a large utility room, cloakroom and WC. A large study with a further feature fireplace complete this floor and make for an ideal home office, playroom or snug.

The wow factor continues to the first floor where four sumptuous bedroom suites provide the perfect space to relax and recharge, each accessed off a beautiful landing area flooded with light, showcasing more French oak and glass.