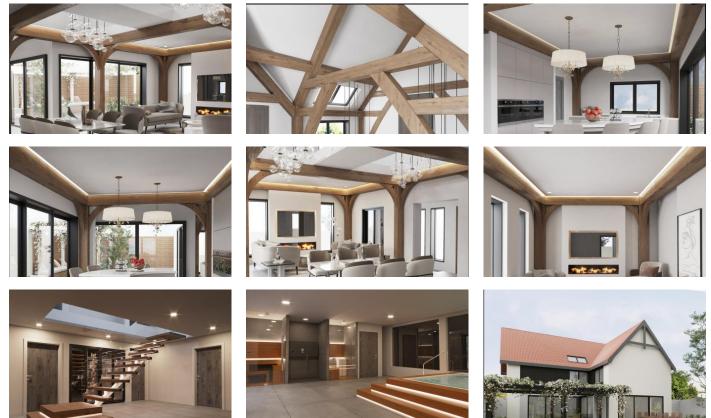

Entering the home through double wooden doors, you're immediately welcomed in to a large reception hall with expansive ceilings, framed by exposed French oak beams, accompanied by glass balustrades and stunning light features. The ground floor is made up of a spacious living and dining room with a feature fire, semi openplan to a bespoke handcrafted kitchen breakfast room incorporating top of the range appliances, a large utility room, cloakroom and WC. A large study with a further feature fireplace complete this floor and make for an ideal home office, playroom or snug.

Beautiful floating stairs lead you down to a light flooded basement with a cocktail bar, a wellbeing room with spa, Jacuzzi, sauna, steam room and Hammam shower, a cinema room with shooting star ceiling all prepped for Dolby surround, a plant room, guest bedroom suite and courtyard garden.

The wow factor continues to the first floor where four sumptuous bedroom suites provide the perfect space to relax and recharge, each accessed off a beautiful landing area flooded with light, showcasing more French oak and glass.

#### **PROPERTY PHOTOS**