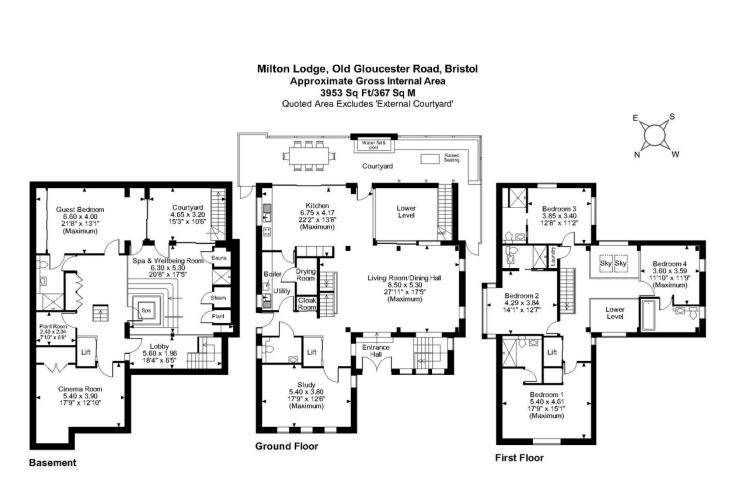

### FLOORPLANS

FOR ILLUSTRATIVE PURPOSES ONLY - NOT TO SCALE

The position & size of doors, windows, appliances and other features are approximate only. © ehouse. Unauthorised reproduction prohibited. Drawing ref. dig/8491692/SS