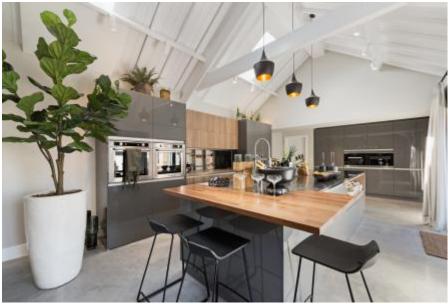

#### PROPERTY FEATURES

- 5 Bedrooms
- 2 Receptions
- 4 bathrooms
- Detached
- Off Street Parking New Build
- Freehold

finished throughout. Spanning 2720sq ft this contemporary home offers lateral living space to the ground floor and well thought out bedroom space including bespoke fitted storage and wardrobes. The ground floor benefits polished concrete flooring throughout and features an impressive living room which is enclosed by Crittal window panelling and doors a fabulous German kitchen offering extensive storage and cooking space with integrated appliances including a coffee machine double oven steam oven and a large American fridge/freezer. The first floor comprises thee double bedrooms along with two stylish bathrooms all with ample storage space. There are two further bedrooms both with en-suite shower rooms to the ground floor with one currently dressed as a home office. A double height atrium window provides plenty of natural light onto both the ground and first floors with many of the rooms benefiting from vaulted ceilings. Additional spaces include a utility room with Miele appliances ground floor washroom a secondary reception room and external bin store. A private courtyard garden can be accessed via multiple doors on the ground floor providing the perfect space to entertain. Further benefits include Lutron lighting to the ground floor integrated sound system and off street parking for two cars. Ideally located moments from the river as well as a vast array of shops bars and coffee shops. Transport links include a variety of bus routes Hammersmith underground station as well as the M4 for easy access in and out of London. There are a fantastic selection of schools and nurseries including The Harrodian St Pauls Swedish School Lowther Primary The Sunshine Nursery and Bright Horizons.

## **PROPERTY PHOTOS**

- T: +44203 940 5138
- E: richmond@fineandcountry.com

**Fine & Country Richmond** T: +44203 940 5138 E: richmond@fineandcountry.com