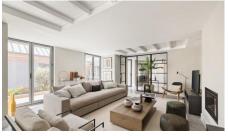

#### PROPERTY FEATURES

- 5 Bedrooms
- 2 Receptions
- 4 bathrooms
- Detached
- Off Street Parking New Build
- Freehold

finished throughout. Spanning 2720sq ft this contemporary home offers lateral living space to the ground floor and well thought out bedroom space including bespoke fitted storage and wardrobes. The ground floor benefits polished concrete flooring throughout and features an impressive living room which is enclosed by Crittal window panelling and doors a fabulous German kitchen offering extensive storage and cooking space with integrated appliances including a coffee machine double oven steam oven and a large American fridge/freezer. The first floor comprises thee double bedrooms along with two stylish bathrooms all with ample storage space. There are two further bedrooms both with en-suite shower rooms to the ground floor with one currently dressed as a home office. A double height atrium window provides plenty of natural light onto both the ground and first floors with many of the rooms benefiting from vaulted ceilings. Additional spaces include a utility room with Miele appliances ground floor washroom a secondary reception room and external bin store. A private courtyard garden can be accessed via multiple doors on the ground floor providing the perfect space to entertain. Further benefits include Lutron lighting to the ground floor integrated sound system and off street parking for two cars. Ideally located moments from the river as well as a vast array of shops bars and coffee shops. Transport links include a variety of bus routes Hammersmith underground station as well as the M4 for easy access in and out of London. There are a fantastic selection of schools and nurseries including The Harrodian St Pauls Swedish School Lowther Primary The Sunshine Nursery and Bright Horizons.