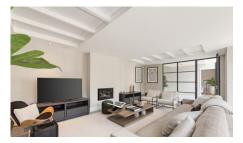

#### PROPERTY FEATURES

- 5 Bedrooms
- 2 Receptions
- 4 bathrooms
- Detached
- Off Street Parking New Build
- Freehold

finished throughout. Spanning 2720sq ft this contemporary home offers lateral living space to the ground floor and well thought out bedroom space including bespoke fitted storage and wardrobes. The ground floor benefits polished concrete flooring throughout and features an impressive living room which is enclosed by Crittal window panelling and doors a fabulous German kitchen offering extensive storage and cooking space with integrated appliances including a coffee machine double oven steam oven and a large American fridge/freezer. The first floor comprises thee double bedrooms along with two stylish bathrooms all with ample storage space. There are two further bedrooms both with en-suite shower rooms to the ground floor with one currently dressed as a home office. A double height atrium window provides plenty of natural light onto both the ground and first floors with many of the rooms benefiting from vaulted ceilings. Additional spaces include a utility room with Miele appliances ground floor washroom a secondary reception room and external bin store. A private courtyard garden can be accessed via multiple doors on the ground floor providing the perfect space to entertain. Further benefits include Lutron lighting to the ground floor integrated sound system and off street parking for two cars. Ideally located moments from the river as well as a vast array of shops bars and coffee shops. Transport links include a variety of bus routes Hammersmith underground station as well as the M4 for easy access in and out of London. There are a fantastic selection of schools and nurseries including The Harrodian St Pauls Swedish School Lowther Primary The Sunshine Nursery and Bright Horizons.