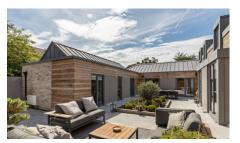

#### PROPERTY FEATURES

- 5 Bedrooms
- 2 Receptions
- 4 bathrooms
- Detached
- Off Street Parking New Build
- Freehold

finished throughout. Spanning 2720sq ft this contemporary home offers lateral living space to the ground floor and well thought out bedroom space including bespoke fitted storage and wardrobes. The ground floor benefits polished concrete flooring throughout and features an impressive living room which is enclosed by Crittal window panelling and doors a fabulous German kitchen offering extensive storage and cooking space with integrated appliances including a coffee machine double oven steam oven and a large American fridge/freezer. The first floor comprises thee double bedrooms along with two stylish bathrooms all with ample storage space. There are two further bedrooms both with en-suite shower rooms to the ground floor with one currently dressed as a home office. A double height atrium window provides plenty of natural light onto both the ground and first floors with many of the rooms benefiting from vaulted ceilings. Additional spaces include a utility room with Miele appliances ground floor washroom a secondary reception room and external bin store. A private courtyard garden can be accessed via multiple doors on the ground floor providing the perfect space to entertain. Further benefits include Lutron lighting to the ground floor integrated sound system and off street parking for two cars. Ideally located moments from the river as well as a vast array of shops bars and coffee shops. Transport links include a variety of bus routes Hammersmith underground station as well as the M4 for easy access in and out of London. There are a fantastic selection of schools and nurseries including The Harrodian St Pauls Swedish School Lowther Primary The Sunshine Nursery and Bright Horizons.