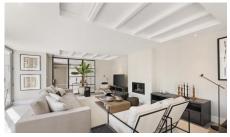

#### PROPERTY FEATURES

- 5 Bedrooms
- 2 Receptions
- 4 bathrooms
- Detached
- Off Street Parking New Build
- Freehold

finished throughout. Spanning 2720sq ft this contemporary home offers lateral living space to the ground floor and well thought out bedroom space including bespoke fitted storage and wardrobes. The ground floor benefits polished concrete flooring throughout and features an impressive living room which is enclosed by Crittal window panelling and doors a fabulous German kitchen offering extensive storage and cooking space with integrated appliances including a coffee machine double oven steam oven and a large American fridge/freezer. The first floor comprises thee double bedrooms along with two stylish bathrooms all with ample storage space. There are two further bedrooms both with en-suite shower rooms to the ground floor with one currently dressed as a home office. A double height atrium window provides plenty of natural light onto both the ground and first floors with many of the rooms benefiting from vaulted ceilings. Additional spaces include a utility room with Miele appliances ground floor washroom a secondary reception room and external bin store. A private courtyard garden can be accessed via multiple doors on the ground floor providing the perfect space to entertain. Further benefits include Lutron lighting to the ground floor integrated sound system and off street parking for two cars. Ideally located moments from the river as well as a vast array of shops bars and coffee shops. Transport links include a variety of bus routes Hammersmith underground station as well as the M4 for easy access in and out of London. There are a fantastic selection of schools and nurseries including The Harrodian St Pauls Swedish School Lowther Primary The Sunshine Nursery and Bright Horizons.