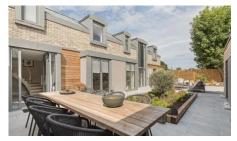

#### PROPERTY FEATURES

- 5 Bedrooms
- 2 Receptions
- 4 bathrooms
- Detached
- Off Street Parking New Build
- Freehold

finished throughout. Spanning 2720sq ft this contemporary home offers lateral living space to the ground floor and well thought out bedroom space including bespoke fitted storage and wardrobes. The ground floor benefits polished concrete flooring throughout and features an impressive living room which is enclosed by Crittal window panelling and doors a fabulous German kitchen offering extensive storage and cooking space with integrated appliances including a coffee machine double oven steam oven and a large American fridge/freezer. The first floor comprises thee double bedrooms along with two stylish bathrooms all with ample storage space. There are two further bedrooms both with en-suite shower rooms to the ground floor with one currently dressed as a home office. A double height atrium window provides plenty of natural light onto both the ground and first floors with many of the rooms benefiting from vaulted ceilings. Additional spaces include a utility room with Miele appliances ground floor washroom a secondary reception room and external bin store. A private courtyard garden can be accessed via multiple doors on the ground floor providing the perfect space to entertain. Further benefits include Lutron lighting to the ground floor integrated sound system and off street parking for two cars. Ideally located moments from the river as well as a vast array of shops bars and coffee shops. Transport links include a variety of bus routes Hammersmith underground station as well as the M4 for easy access in and out of London. There are a fantastic selection of schools and nurseries including The Harrodian St Pauls Swedish School Lowther Primary The Sunshine Nursery and Bright Horizons.