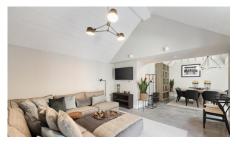

#### PROPERTY FEATURES

- 5 Bedrooms
- 2 Receptions
- 4 bathrooms
- Detached
- Off Street Parking New Build
- Freehold

finished throughout. Spanning 2720sq ft this contemporary home offers lateral living space to the ground floor and well thought out bedroom space including bespoke fitted storage and wardrobes. The ground floor benefits polished concrete flooring throughout and features an impressive living room which is enclosed by Crittal window panelling and doors a fabulous German kitchen offering extensive storage and cooking space with integrated appliances including a coffee machine double oven steam oven and a large American fridge/freezer. The first floor comprises thee double bedrooms along with two stylish bathrooms all with ample storage space. There are two further bedrooms both with en-suite shower rooms to the ground floor with one currently dressed as a home office. A double height atrium window provides plenty of natural light onto both the ground and first floors with many of the rooms benefiting from vaulted ceilings. Additional spaces include a utility room with Miele appliances ground floor washroom a secondary reception room and external bin store. A private courtyard garden can be accessed via multiple doors on the ground floor providing the perfect space to entertain. Further benefits include Lutron lighting to the ground floor integrated sound system and off street parking for two cars. Ideally located moments from the river as well as a vast array of shops bars and coffee shops. Transport links include a variety of bus routes Hammersmith underground station as well as the M4 for easy access in and out of London. There are a fantastic selection of schools and nurseries including The Harrodian St Pauls Swedish School Lowther Primary The Sunshine Nursery and Bright Horizons.