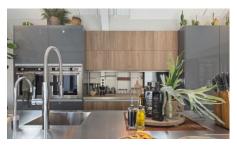

#### PROPERTY FEATURES

- 5 Bedrooms
- 2 Receptions
- 4 bathrooms
- Detached
- Off Street Parking New Build
- Freehold

finished throughout. Spanning 2720sq ft this contemporary home offers lateral living space to the ground floor and well thought out bedroom space including bespoke fitted storage and wardrobes. The ground floor benefits polished concrete flooring throughout and features an impressive living room which is enclosed by Crittal window panelling and doors a fabulous German kitchen offering extensive storage and cooking space with integrated appliances including a coffee machine double oven steam oven and a large American fridge/freezer. The first floor comprises thee double bedrooms along with two stylish bathrooms all with ample storage space. There are two further bedrooms both with en-suite shower rooms to the ground floor with one currently dressed as a home office. A double height atrium window provides plenty of natural light onto both the ground and first floors with many of the rooms benefiting from vaulted ceilings. Additional spaces include a utility room with Miele appliances ground floor washroom a secondary reception room and external bin store. A private courtyard garden can be accessed via multiple doors on the ground floor providing the perfect space to entertain. Further benefits include Lutron lighting to the ground floor integrated sound system and off street parking for two cars. Ideally located moments from the river as well as a vast array of shops bars and coffee shops. Transport links include a variety of bus routes Hammersmith underground station as well as the M4 for easy access in and out of London. There are a fantastic selection of schools and nurseries including The Harrodian St Pauls Swedish School Lowther Primary The Sunshine Nursery and Bright Horizons.