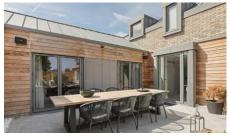

#### PROPERTY FEATURES

- 5 Bedrooms
- 2 Receptions
- 4 bathrooms
- Detached
- Off Street Parking New Build
- Freehold

finished throughout. Spanning 2720sq ft this contemporary home offers lateral living space to the ground floor and well thought out bedroom space including bespoke fitted storage and wardrobes. The ground floor benefits polished concrete flooring throughout and features an impressive living room which is enclosed by Crittal window panelling and doors a fabulous German kitchen offering extensive storage and cooking space with integrated appliances including a coffee machine double oven steam oven and a large American fridge/freezer. The first floor comprises thee double bedrooms along with two stylish bathrooms all with ample storage space. There are two further bedrooms both with en-suite shower rooms to the ground floor with one currently dressed as a home office. A double height atrium window provides plenty of natural light onto both the ground and first floors with many of the rooms benefiting from vaulted ceilings. Additional spaces include a utility room with Miele appliances ground floor washroom a secondary reception room and external bin store. A private courtyard garden can be accessed via multiple doors on the ground floor providing the perfect space to entertain. Further benefits include Lutron lighting to the ground floor integrated sound system and off street parking for two cars. Ideally located moments from the river as well as a vast array of shops bars and coffee shops. Transport links include a variety of bus routes Hammersmith underground station as well as the M4 for easy access in and out of London. There are a fantastic selection of schools and nurseries including The Harrodian St Pauls Swedish School Lowther Primary The Sunshine Nursery and Bright Horizons.