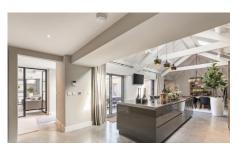

#### PROPERTY FEATURES

- 5 Bedrooms
- 2 Receptions
- 4 bathrooms
- Detached
- Off Street Parking New Build
- Freehold

finished throughout. Spanning 2720sq ft this contemporary home offers lateral living space to the ground floor and well thought out bedroom space including bespoke fitted storage and wardrobes. The ground floor benefits polished concrete flooring throughout and features an impressive living room which is enclosed by Crittal window panelling and doors a fabulous German kitchen offering extensive storage and cooking space with integrated appliances including a coffee machine double oven steam oven and a large American fridge/freezer. The first floor comprises thee double bedrooms along with two stylish bathrooms all with ample storage space. There are two further bedrooms both with en-suite shower rooms to the ground floor with one currently dressed as a home office. A double height atrium window provides plenty of natural light onto both the ground and first floors with many of the rooms benefiting from vaulted ceilings. Additional spaces include a utility room with Miele appliances ground floor washroom a secondary reception room and external bin store. A private courtyard garden can be accessed via multiple doors on the ground floor providing the perfect space to entertain. Further benefits include Lutron lighting to the ground floor integrated sound system and off street parking for two cars. Ideally located moments from the river as well as a vast array of shops bars and coffee shops. Transport links include a variety of bus routes Hammersmith underground station as well as the M4 for easy access in and out of London. There are a fantastic selection of schools and nurseries including The Harrodian St Pauls Swedish School Lowther Primary The Sunshine Nursery and Bright Horizons.