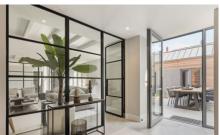

#### PROPERTY FEATURES

- 5 Bedrooms
- 2 Receptions
- 4 bathrooms
- Detached
- Off Street Parking New Build
- Freehold

finished throughout. Spanning 2720sq ft this contemporary home offers lateral living space to the ground floor and well thought out bedroom space including bespoke fitted storage and wardrobes. The ground floor benefits polished concrete flooring throughout and features an impressive living room which is enclosed by Crittal window panelling and doors a fabulous German kitchen offering extensive storage and cooking space with integrated appliances including a coffee machine double oven steam oven and a large American fridge/freezer. The first floor comprises thee double bedrooms along with two stylish bathrooms all with ample storage space. There are two further bedrooms both with en-suite shower rooms to the ground floor with one currently dressed as a home office. A double height atrium window provides plenty of natural light onto both the ground and first floors with many of the rooms benefiting from vaulted ceilings. Additional spaces include a utility room with Miele appliances ground floor washroom a secondary reception room and external bin store. A private courtyard garden can be accessed via multiple doors on the ground floor providing the perfect space to entertain. Further benefits include Lutron lighting to the ground floor integrated sound system and off street parking for two cars. Ideally located moments from the river as well as a vast array of shops bars and coffee shops. Transport links include a variety of bus routes Hammersmith underground station as well as the M4 for easy access in and out of London. There are a fantastic selection of schools and nurseries including The Harrodian St Pauls Swedish School Lowther Primary The Sunshine Nursery and Bright Horizons.