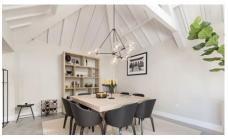

#### PROPERTY FEATURES

- 5 Bedrooms
- 2 Receptions
- 4 bathrooms
- Detached
- Off Street Parking New Build
- Freehold

finished throughout. Spanning 2720sq ft this contemporary home offers lateral living space to the ground floor and well thought out bedroom space including bespoke fitted storage and wardrobes. The ground floor benefits polished concrete flooring throughout and features an impressive living room which is enclosed by Crittal window panelling and doors a fabulous German kitchen offering extensive storage and cooking space with integrated appliances including a coffee machine double oven steam oven and a large American fridge/freezer. The first floor comprises thee double bedrooms along with two stylish bathrooms all with ample storage space. There are two further bedrooms both with en-suite shower rooms to the ground floor with one currently dressed as a home office. A double height atrium window provides plenty of natural light onto both the ground and first floors with many of the rooms benefiting from vaulted ceilings. Additional spaces include a utility room with Miele appliances ground floor washroom a secondary reception room and external bin store. A private courtyard garden can be accessed via multiple doors on the ground floor providing the perfect space to entertain. Further benefits include Lutron lighting to the ground floor integrated sound system and off street parking for two cars. Ideally located moments from the river as well as a vast array of shops bars and coffee shops. Transport links include a variety of bus routes Hammersmith underground station as well as the M4 for easy access in and out of London. There are a fantastic selection of schools and nurseries including The Harrodian St Pauls Swedish School Lowther Primary The Sunshine Nursery and Bright Horizons.