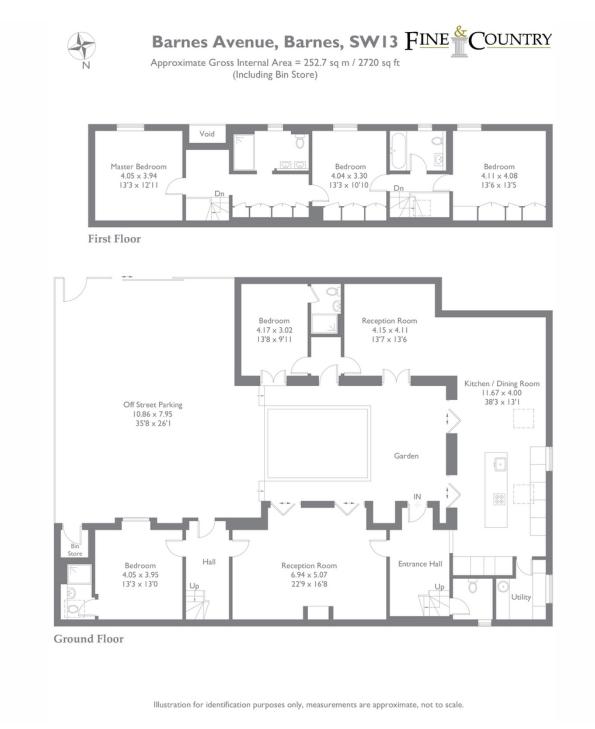

. Ideally located moments from the river as well as a vast array of shops bars and coffee shops. Transport links include a variety of bus routes Hammersmith underground station as well as the M4 for easy access in and out of London. There are a fantastic selection of schools and nurseries including The Harrodian St Pauls Swedish School Lowther Primary The Sunshine Nursery and Bright Horizons.



## **PROPERTY PHOTOS**







































- T: +44203 940 5138
- E: richmond@fineandcountry.com



**Fine & Country Richmond** T: +44203 940 5138 E: richmond@fineandcountry.com



























### LOCATION



EPC





Fine & Country Richmond Parkshot House Richmond 5 Kew Road TW9 2PR United Kingdom

T: +44203 940 5138 E: richmond@fineandcountry.com



### FLOORPLANS