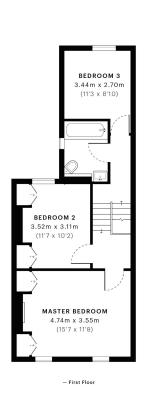

## **FLOORPLANS**

#### Kiver Road, N19

18/06/2020

LASER SCAN POINTS 30,153,846

GROSS INTERNAL AREA 101.2 Sqm / 1089.3 Sqft

Excludes walls and external Includes washrooms, restrict
95.0 Sqm / 1022.4 Sqft

0.0 Sqm / 0.0 Sqft

ůΙ 0.0 Sqm / 0.0 Sqft