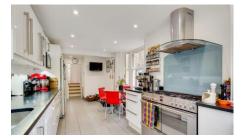

Set over three floors, the ground floor benefits from a through lounge with bay window affording plenty of natural light and a well fitted modern kitchen opening up onto a well kept and good sized garden. The house has been sympathetically modernised throughout yet has retained many period features. Looking towards the future, there is also the possibility of extension into the loft subject to planning permission (and historically, a two storey extension has been previously granted). In short, a fine family home, with potential for the future.