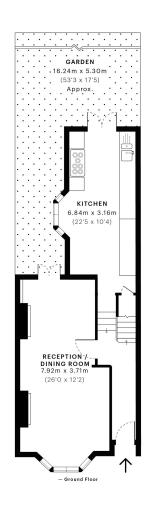

## **FLOORPLANS**

#### Kiver Road, N19

18/06/2020

LASER SCAN POINTS 30,153,846

GROSS INTERNAL AREA 101.2 Sqm / 1089.3 Sqft

Excludes walls and external Includes washrooms, restrict
95.0 Sqm / 1022.4 Sqft

0.0 Sqm / 0.0 Sqft

ůΙ 0.0 Sqm / 0.0 Sqft

RICS

Specificor plans are produced in accordance with the Royal Institution of Chartered Surveyors' Property Measurement Standards. Plots and gardens are illustrative only and are excluded from all area calculations. Due to rounding, numbers may not add up precisely. All measurements shown for the individual room lengths and widths are the maximum points of measurements captured in the scan.

IPMS 3B RESIDENTIAL 98.8 Sqm / 1063.5 Sqft

IPMS 3C RESIDENTIAL 95.7 Sqm / 1030.3 Sqft

spec ib 5eda03dd4b50000a1e550566

T: +4420 7278 1710 E: islington@fineandcountry.com